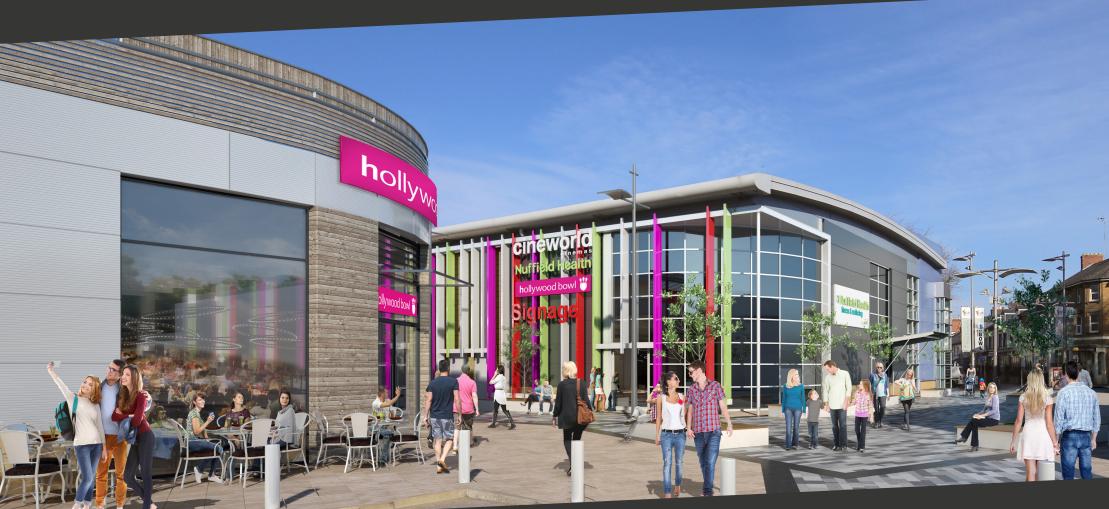

## TAKE SPACE BESIDE NANDOS, HOLLYWOOD BOWL AND CINEWORLD

|     | Option 1 | Option 2 |
|-----|----------|----------|
| m2  | 260      | 249.6    |
| ft2 | 2,800    | 2,687    |

The available opportunities are within Yeo Leisure Park which now incorporates the Premier Inn site across Old Station Road.

The scheme is currently undergoing a major investment upgrade by the landlords to improve public realm, customer flows and connectivity with the town centre.

Yeo Leisure is located at the eastern edge of the town centre and provides the principal leisure offering for this busy market town and its catchment. The next closest alternative multiscreen cinema is over 20 miles away.