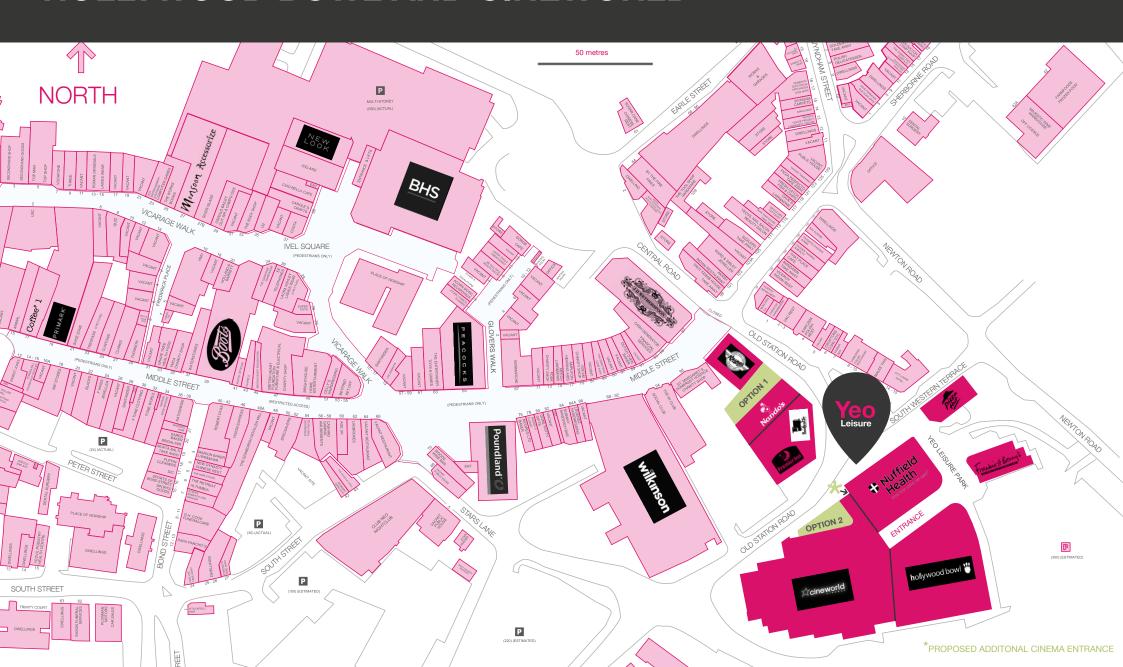

The available opportunities are within Yeo Leisure Park which now incorporates the Premier Inn site across Old Station Road.

The scheme is currently undergoing a major investment upgrade by the landlords to improve public realm, customer flows and connectivity with the town centre.

Yeo Leisure is located at the eastern edge of the town centre and provides the principal leisure offering for this busy market town and its catchment. The next closest alternative multiscreen cinema is over 20 miles away.

## TAKE SPACE BESIDE NANDOS, HOLLYWOOD BOWL AND CINEWORLD

|     | Option 1 | Option 2 |
|-----|----------|----------|
| m2  | 260      | 249.6    |
| ft2 | 2,800    | 2,687    |