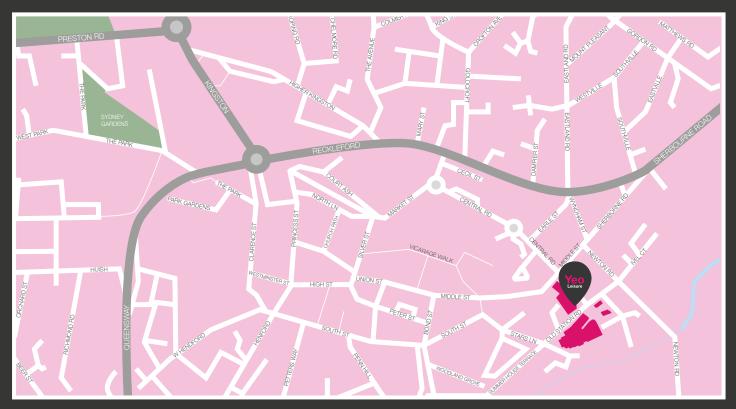

The available opportunities are within Yeo Leisure Park which now incorporates the Premier Inn site across Old Station Road.

The scheme is currently undergoing a major investment upgrade by the landlords to improve public realm, customer flows and connectivity with the town centre.

Yeo Leisure is located at the eastern edge of the town centre and provides the principal leisure offering for this busy market town and its catchment. The next closest alternative multiscreen cinema is over 20 miles away.

## YEO LEISURE SERVES A CATCHMENT OF 235,000 PEOPLE