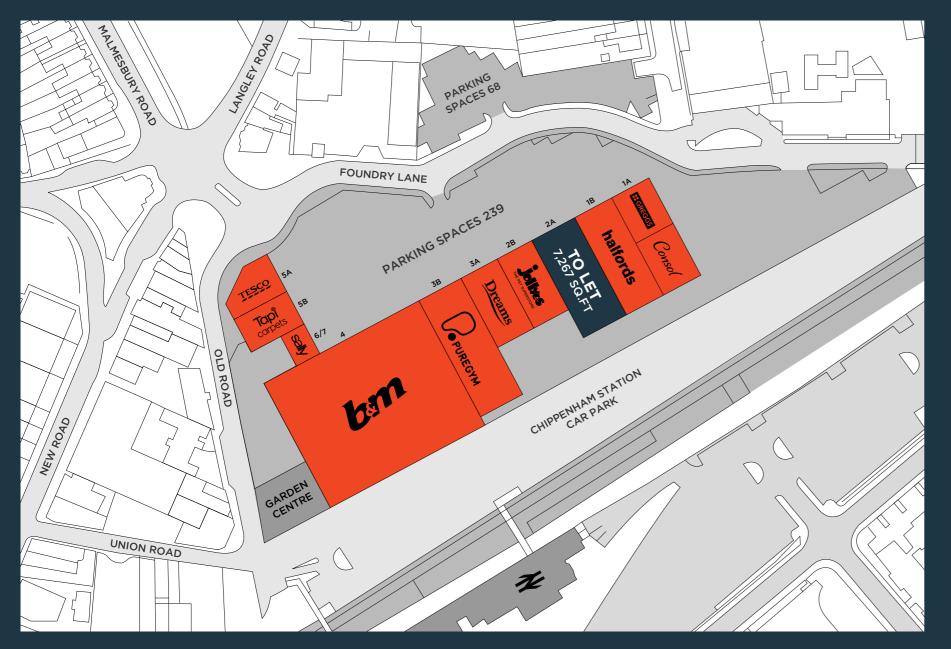

#### **LOCATION**

Foundry Lane, Chippenham, SN15 1JG

#### **SCHEME SIZE**

90,000 sq.ft

#### **PARKING**

307 spaces

## **PLANNING CONSENT**

Open A1 (non-food)

## **OPPORTUNITY**

7,267 sq.ft of retail space