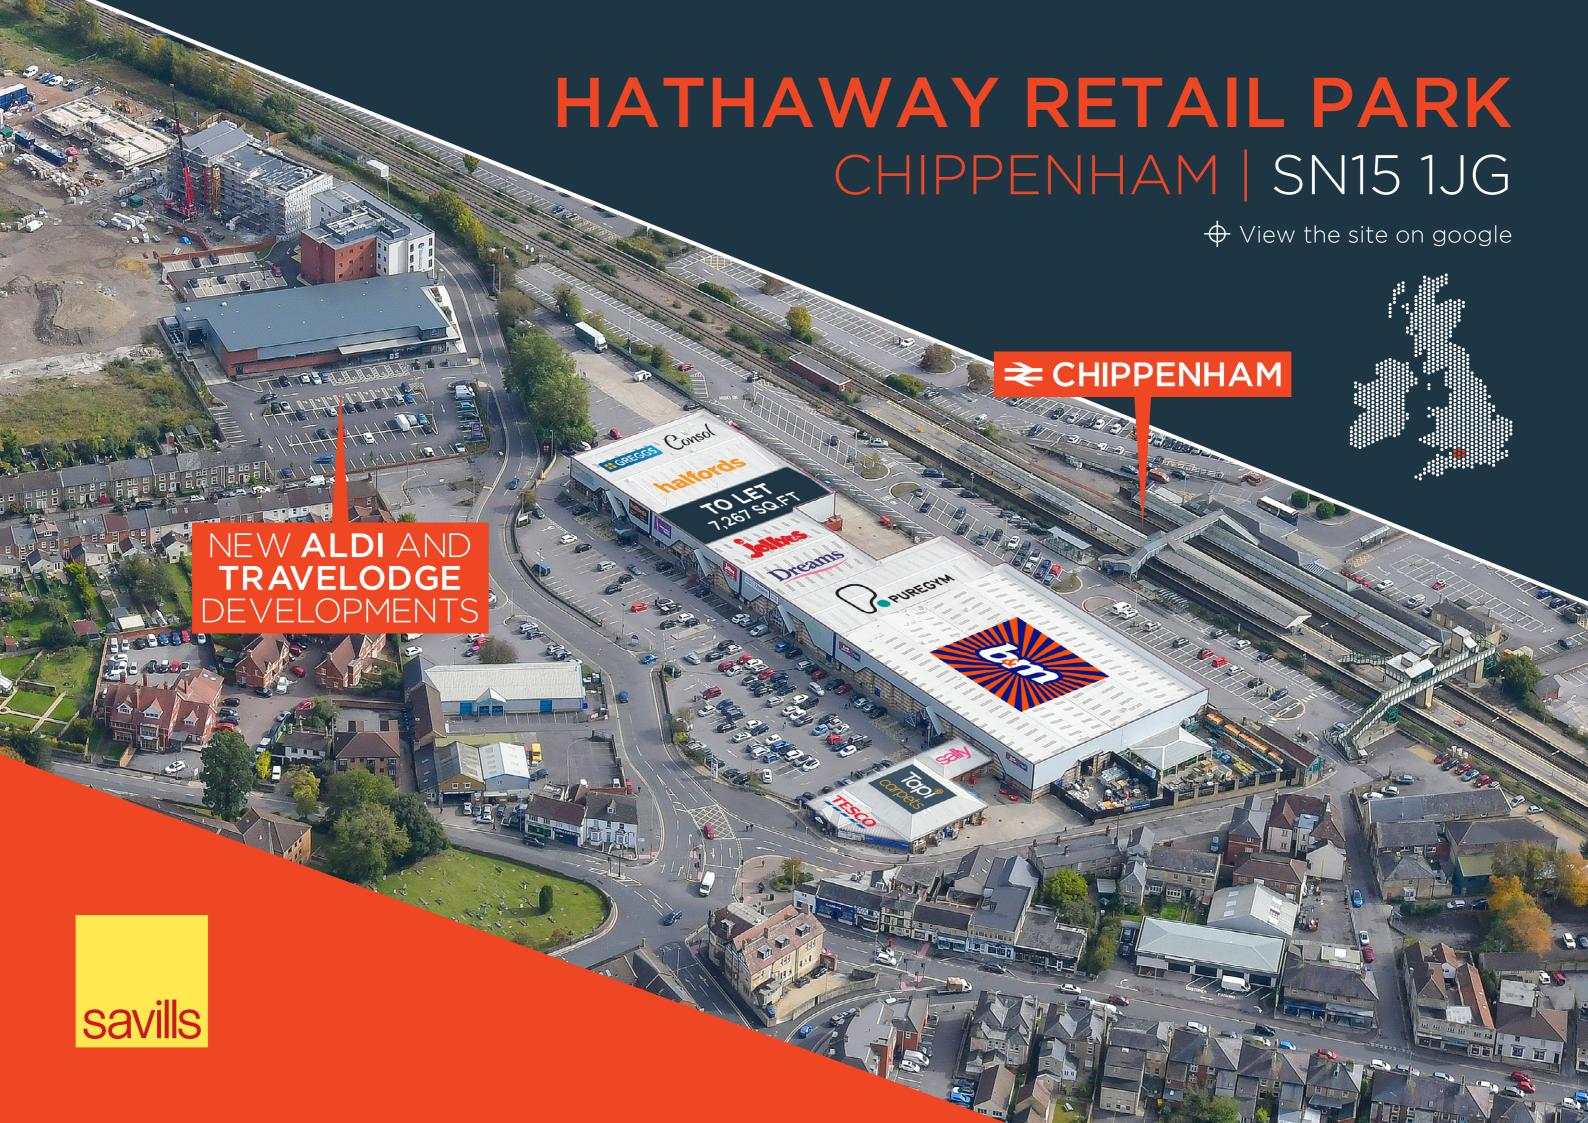

#### **LOCATION**

Foundry Lane, Chippenham, SN15 1JG

#### **SCHEME SIZE**

90,000 sq.ft

#### **PARKING**

307 spaces

## **OPPORTUNITY**

7,267 sq.ft of retail space