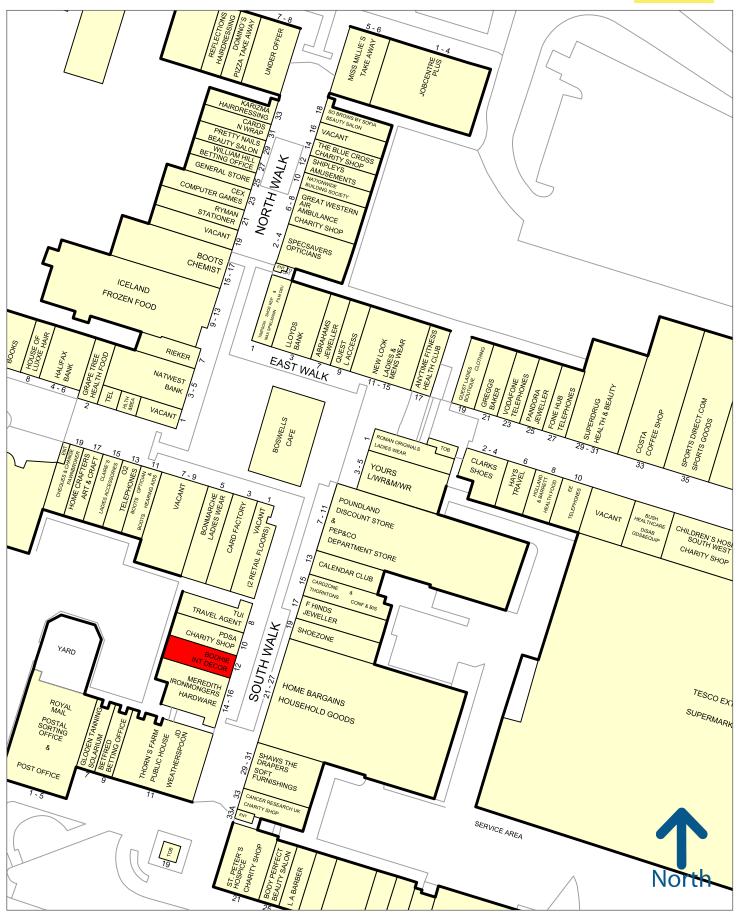

# Description

The premises are arranged over the ground floor. The unit is situated opposite Home Bargains, with other neighbouring retailers including TUI, Shoezone, JD Wetherspoon and Shaws the Drapers.