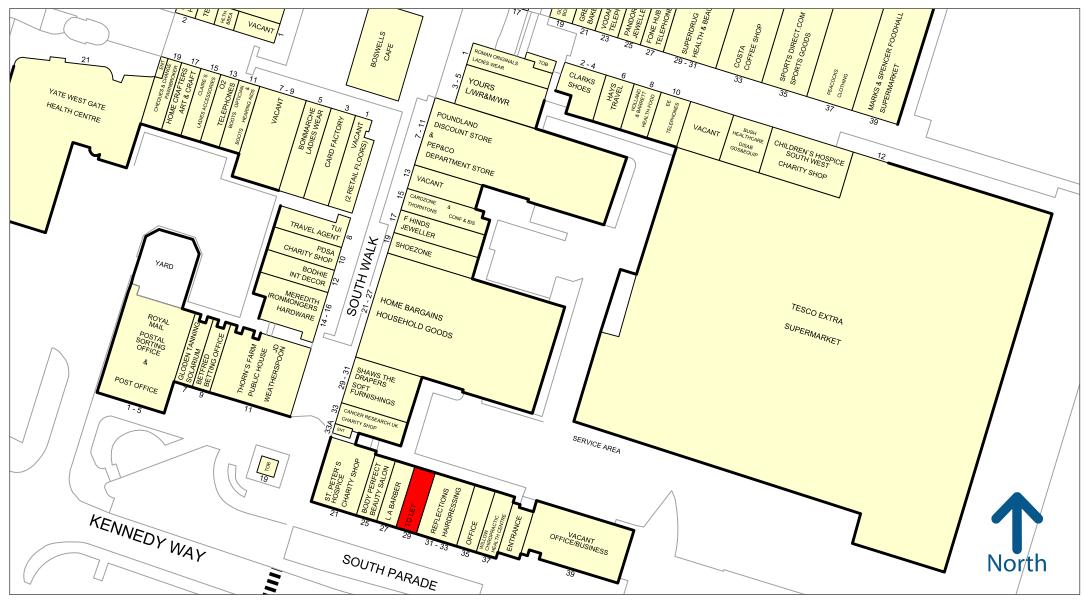

#### Location

The premises comprise a ground floor lock up shop. The unit is adjacent to Reflections Hair Dressing and LA Barbers, with other neighbouring retailers including JD Wetherspoons and Home Bargains.