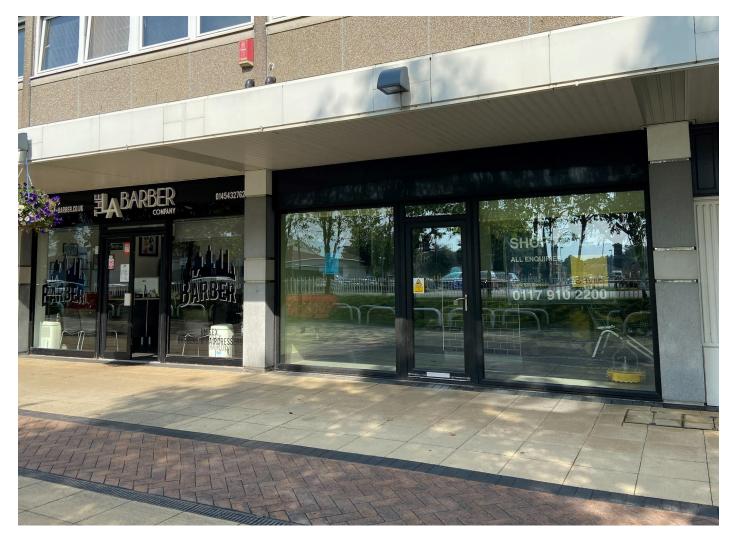

#### Location

The premises comprise a ground floor lock up shop. The unit is adjacent to Reflections Hair Dressing and LA Barbers, with other neighbouring retailers including JD Wetherspoons and Home Bargains.