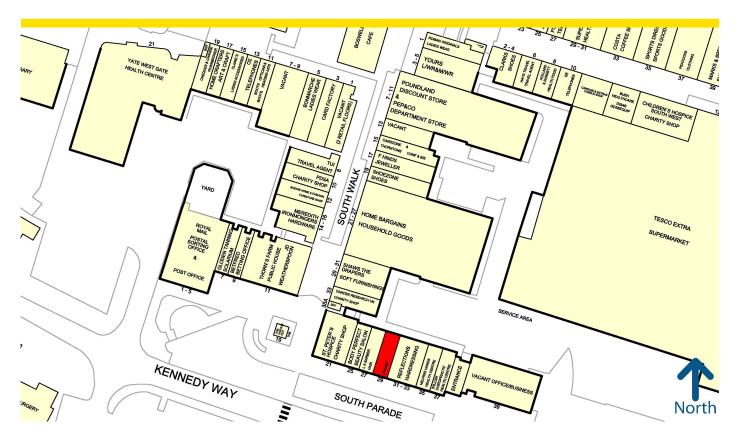

# 29 South Parade

#### Location

Yate is a busy satellite town located approximately 11 miles north east of Bristol. The town is continuing to expand with up to 2,500 new homes being developed over the next few years. It serves as a major centre for South Gloucestershire and surrounding areas. Yate Shopping Centre comprises 548,000 sq ft of retail and leisure space and is served by 1,500 free car parking spaces. The scheme sees an annual footfall of approximately 12 million visitors.

Existing retailers within Yate Shopping Centre and Yate Riverside include **Tesco Extra**, **TK Maxx**, **Next**, **M&S**, **Boots**, **Costa**, **The Entertainer**, **Loungers**, **Cineworld**, **Home Bargains**, **Boswells**, **Anytime Fitness**, **New Look** and **Pandora**.