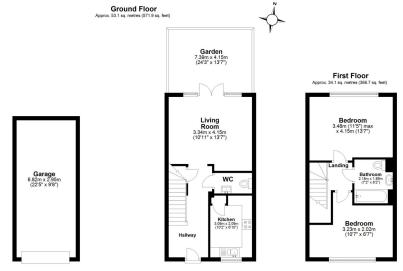

As you enter this charming home, you will immediately notice the spaciousness it offers. The ground floor features a convenient W.C., a family bathroom, a comfortable lounge area, and a well-appointed kitchen. The kitchen provides ample space for all your day-to-day appliances, ensuring that cooking and meal preparation are a breeze.

The property boasts two generously sized double bedrooms, providing plenty of room for relaxation and privacy. Whether you need space for guests or a home office, these bedrooms offer versatility to suit your needs.

One of the standout features of this property is the garage, providing secure parking and additional storage space. The garden is of a good size, perfect for enjoying the summer months or for those with a green thumb.

Total area: approx. 87.2 sq. metres (938.6 sq. feet) Gumley Road

- · 2-bedroom terraced house in · Close proximity to local the heart of Grays.
- Spacious living space with a Ground floor W.C. and family lounge and well-appointed kitchen
- Two double bedrooms offering versatility and privacy.
- Good-sized garden for enjoying the summer months
- Easy access to Lakeside Shopping Centre for a wider range of shopping options.