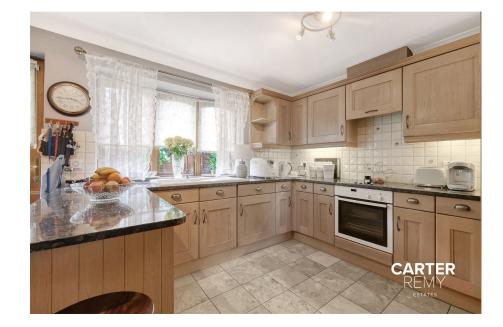

Step into the charm of Millbrook Gardens, a meticulously designed family haven set on its private plot. The grand gated driveway welcomes you to this picturesque abode. Inside, an inviting entrance hall reveals an impressive oak staircase and access to all rooms. Hosting gatherings is a delight in the separate dining room, while the elegant lounge, adorned with a striking fireplace and French doors, seamlessly connects indoor and outdoor living. The kitchen, adorned with solid Oak units and top-tier appliances, is complemented by a breakfast bar and utility room. A versatile study/guest bedroom and cloakroom complete the ground floor.