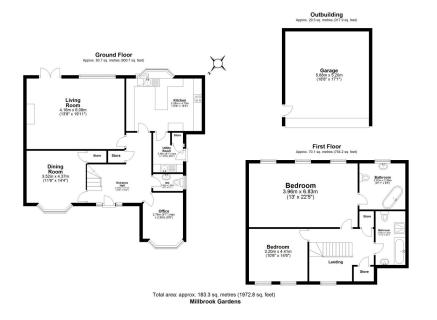

Step into the charm of Millbrook Gardens, a meticulously designed family haven set on its private plot. The grand gated driveway welcomes you to this picturesque abode. Inside, an inviting entrance hall reveals an impressive oak staircase and access to all rooms. Hosting gatherings is a delight in the separate dining room, while the elegant lounge, adorned with a striking fireplace and French doors, seamlessly connects indoor and outdoor living. The kitchen, adorned with solid Oak units and top-tier appliances, is complemented by a breakfast bar and utility room. A versatile study/guest bedroom and cloakroom complete the ground floor.

Ascend the oak staircase to discover the luxurious master bedroom, boasting three dormer windows and a sumptuous en suite with a freestanding roll-top bath. An additional double bedroom and four-piece family bathroom grace the upper level.