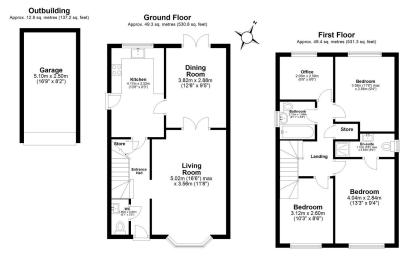

Total area: approx. 111.4 sq. metres (1199.3 sq. feet)

Bristowe Drive

- Stunning 4-bedroom detached home in a soughtafter secluded location in
- Tweetspacious reception rooms and a stylish dining area for entertaining guests
- Ground floor WC for added convenience
- Tranquil family bathroom offering a relaxing retreat.
- Conveniently located near fields, parks, and transport links to London