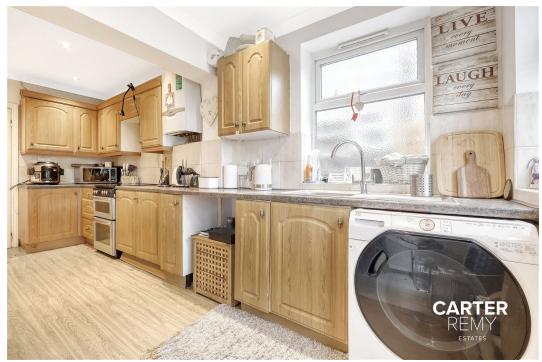

Step inside and be greeted by a large through lounge that seamlessly transitions into the kitchen, providing the perfect space for entertaining and everyday living. The kitchen offers ample room for your day-to-day appliances, ensuring convenience in every aspect.

- opening to a spacious kitchen.
- · Three good-sized bedrooms and a family bathroom.
- with outstanding OFSTED reports.
- Minutes away from local amenities, including Lakeside **Shopping Centre**