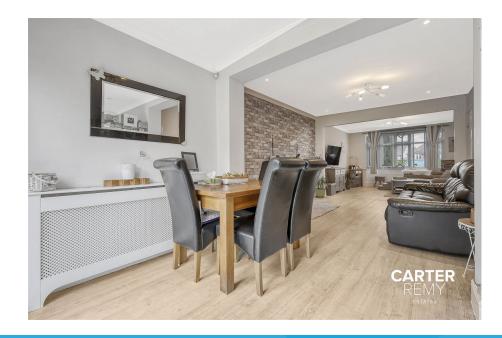

Step inside and be greeted by a large through lounge that seamlessly transitions into the kitchen, providing the perfect space for entertaining and everyday living. The kitchen offers ample room for your day-to-day appliances, ensuring convenience in every aspect.