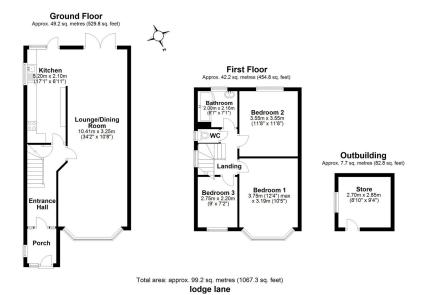

## Lodge Lane, Grays, RM17

Guide Price £435,000-£500,000

Guide Price £435,000-£500,000 Introducing a remarkable 3-bedroom semi-detached home located in the highly sought-after area of North Grays. This property is sure to leave you impressed with its excellent features and unbeatable location.

Step inside and be greeted by a large through lounge that seamlessly transitions into the kitchen, providing the perfect space for entertaining and everyday living. The kitchen offers ample room for your day-to-day appliances, ensuring convenience in every aspect.

The three good-sized bedrooms provide comfortable spaces for the entire family, while a family bathroom caters to the needs of the household. The large garden is a true highlight, offering plenty of space for kids to play and family gatherings during those delightful summer months.