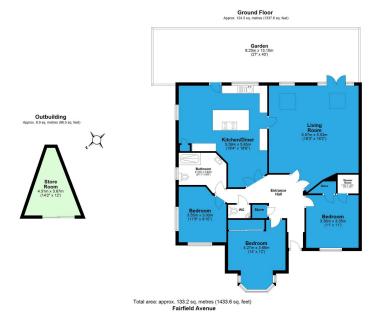

## CARTERREMY

ESTATES

Guide price £475,000 to £525,000 Introducing this remarkable 3-bedroom bungalow that will leave you in awe. Prepare to be amazed by the potential of this property, as it has the possibility, subject to planning, to be transformed into a magnificent 5 to 7-bedroom chalet bungalow. With its spacious living areas, high ceilings, and an abundance of natural light, this home truly embodies luxury and comfort.