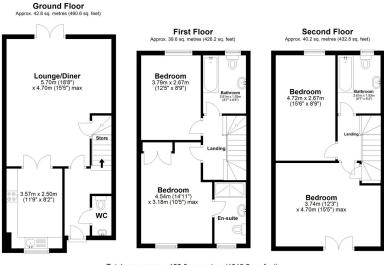

Don't miss out on the chance to make this incredible townhouse your new home. Contact us today to schedule your viewing and secure this fantastic property for your family's future

Total area: approx. 122.6 sq. metres (1319.5 sq. feet)
Schoolfield Road