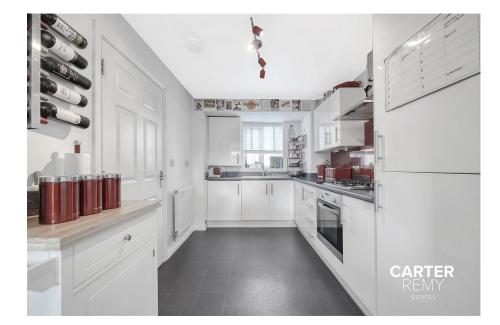

As you step inside, you will immediately notice the abundance of natural light that fills the house, creating a refreshing and inviting atmosphere. The well-designed layout ensures a smooth flow throughout, maximizing the functionality of each room.