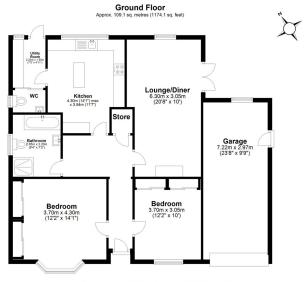

Total area: approx. 109.1 sq. metres (1174.1 sq. feet) **Blackshots Lane** 

- Stunning 2-bedroom detached bungalow in North Grays.
- Potential, subject to planning permission, to convert into a chalet bungalow with 3 extra **Bedislokit**chen dining area.
- · Impeccably maintained inand-out driveway for four cars.
- Close to local amenities and outstanding schools.