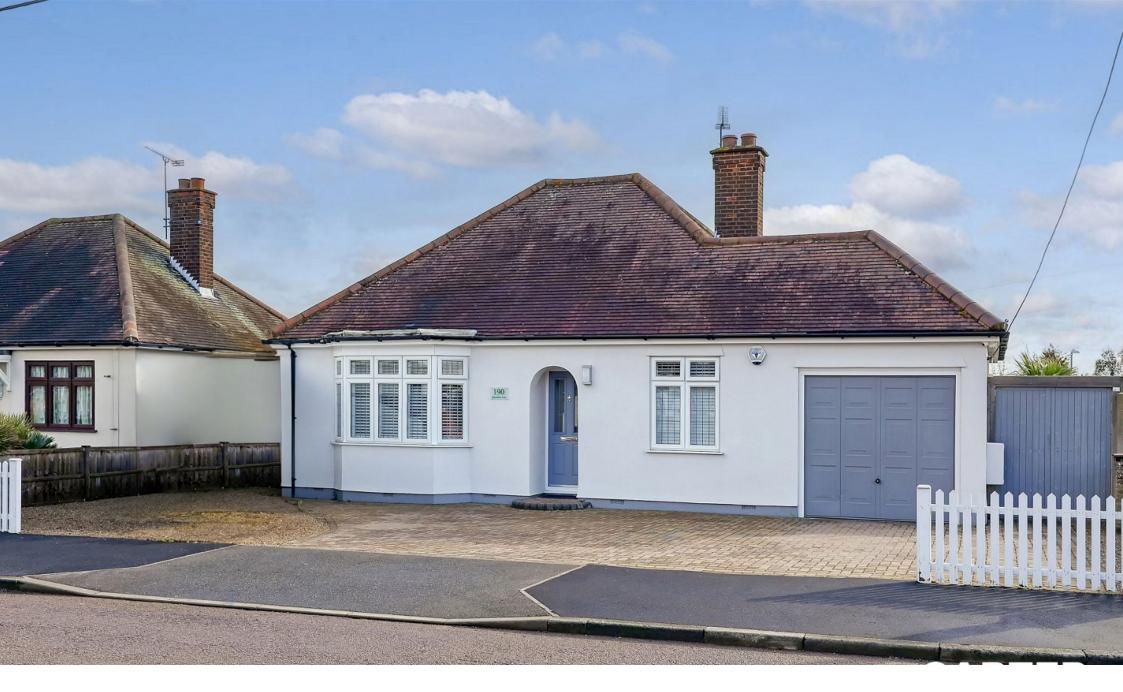

## Blackshots Lane, Grays, RM16 Guide Price £510,000-£560,000

🍋 2 🚰 1 🚍 1

Introducing this stunning two bedroom Detached bungalow nestled in the heart of North Grays. Boasting impeccable craftsmanship and attention to detail, this property is an exceptional find. With the potential, subject to planning permission, to convert into a chalet bungalow and add an additional 3 bedrooms, it presents endless possibilities for the growing family.

A standout feature of this property is the expansive garden and garage. Meticulously maintained, the outdoor space provides a tranquil oasis where you can unwind and enjoy nature. An in-and-out driveway with room for four cars ensures convenient parking for both residents and visitors.