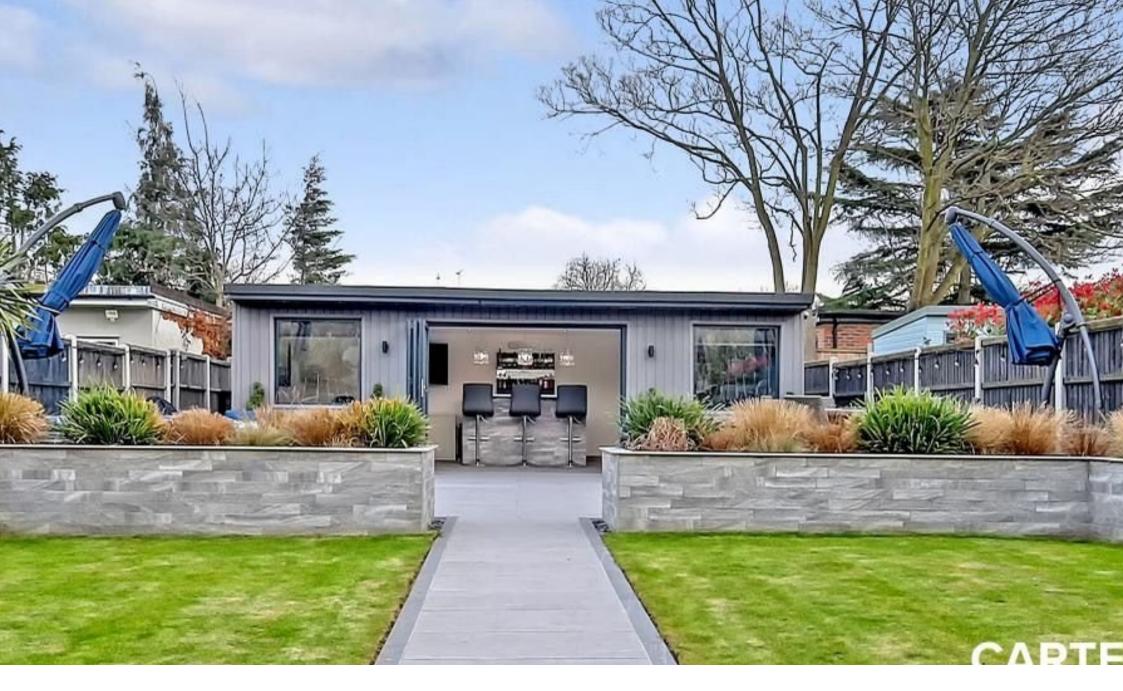

Upstairs, you will discover four generously sized double bedrooms and a stunningly designed family bathroom. Outside, a large driveway provides parking spaces for multiple cars, while the expansive 100 plus ft landscaped garden boasts an extraordinary outbuilding which functions like a small self-contained home, complete with an entertaining area, luxurious bar, office space, and toilet. Conveniently placed behind the outbuilding is a large storage area, currently housing a large shed for all your garden essentials and the home also features side access.

Moreover, both the house and outbuilding are fully hardwired for high-speed internet connection throughout, ensuring seamless connectivity. This property stands out as one of the finest homes on the market, and a viewing is strongly recommended to fully appreciate its size and finish.

- Highly desirable location on Chestnut Avenue.
- large open-plan kitchen diner.
- Four generously sized double bedrooms with built in wardrobes.
- Landscaped garden with extraordinary outbuilding.
- · Fully hardwired for highspeed internet, excellent connectivity