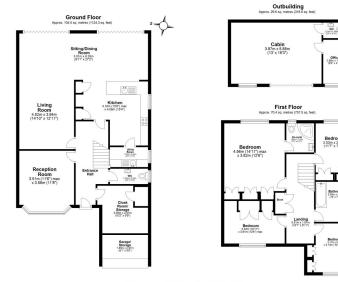

Total area: approx. 204.4 sq. metres (2200.6 sq. feet) Chesnut Avenue

- Immaculate four double bedroom detached home in North Grays
- · Meticulous attention to detail · Two reception rooms and and spacious layout.
- Ground floor features cloakroom and converted garage.
- Expansive driveway for multiple cars and outside power source.
- Outbuilding includes entertaining area, bar, office, and toilet.