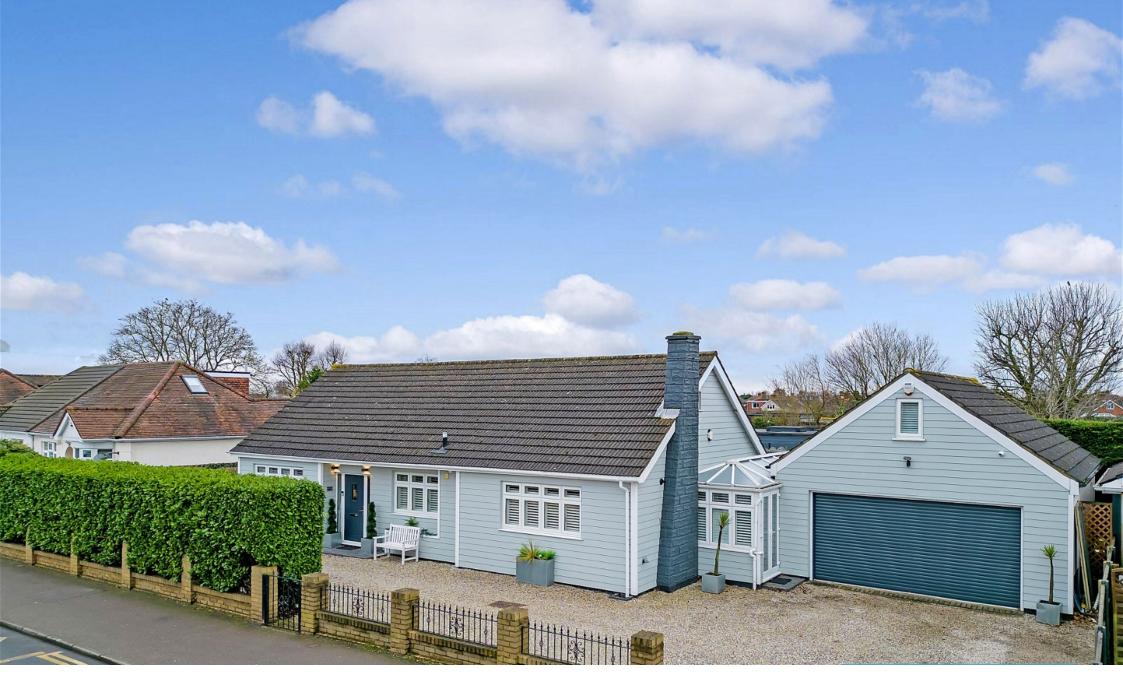

## Blackshots Lane, Grays, RM16

£765,000-£820,000

£765,000-£820,000 Stunning Bungalow with Irresistible Kerb Appeal in Highly Sought-After North Grays

Prepare to be captivated by this incredible 5 bedroom bungalow, boasting vast amounts of space throughout. Nestled in the highly sought-after location of North Grays, this property offers not only a beautiful home but also convenient access to excellent schools, convenient transport links, and an array of local amenities. With such an impressive package, it's no wonder that this property will attract significant attention from discerning buyers.

From the moment you set eyes on this bungalow, its kerb appeal is undeniable. Step inside, and you'll be greeted by an abundance of space and functionality. The ground floor features a converted garage, ready to adapt to your needs, whether it be a home office, playroom, gym, or even a stylish bar area complete with a convenient toilet and toy storage. This versatile addition enhances the property's already generous living areas, offering a perfect space to relax, work, or entertain.

The property further boasts a fantastic-sized mature garden at the rear, providing privacy and tranquility for outdoor activities or simply unwinding after a long day. In addition, the off-street parking to the front easily caters to multiple vehicles, with space for at least 8 to 10 cars, ensuring convenience and peace of mind for you and your quests.