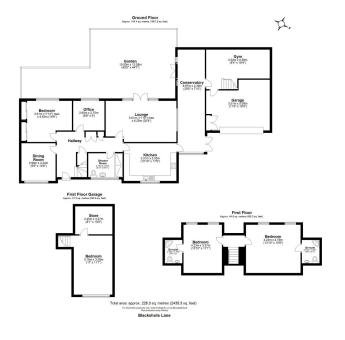

From the moment you set eyes on this bungalow, its kerb appeal is undeniable. Step inside, and you'll be greeted by an abundance of space and functionality. The ground floor features a converted garage, ready to adapt to your needs, whether it be a home office, playroom, gym, or even a stylish bar area complete with a convenient toilet and toy storage. This versatile addition enhances the property's already generous living areas, offering a perfect space to relax, work, or entertain.

The property further boasts a fantastic-sized mature garden at the rear, providing privacy and tranquility for outdoor activities or simply unwinding after a long day. In addition, the off-street parking to the front easily caters to multiple vehicles, with space for at least 8 to 10 cars, ensuring convenience and peace of mind for you and your quests.

- · Vast amounts of space throughout
- Excellent school transport links and local amenities in
- close proximityImpressive ground floor living areas for relaxation and entertainment
- Great-size mature garden at Off-street parking for at least 8 to 10 cars