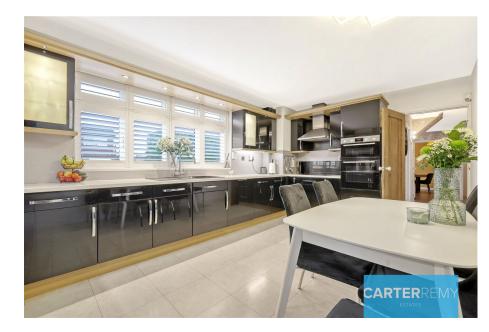

From the moment you set eyes on this bungalow, its kerb appeal is undeniable. Step inside, and you'll be greeted by an abundance of space and functionality. The ground floor features a converted garage, ready to adapt to your needs, whether it be a home office, playroom, gym, or even a stylish bar area complete with a convenient toilet and toy storage. This versatile addition enhances the property's already generous living areas, offering a perfect space to relax, work, or entertain.

- · Vast amounts of space throughout
- Excellent school transport links and local amenities in
- close proximityImpressive ground floor living areas for relaxation and entertainment
- Great-size mature garden at Off-street parking for at least 8 to 10 cars