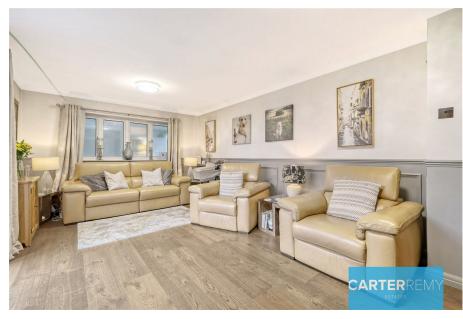

From the moment you set eyes on this bungalow, its kerb appeal is undeniable. Step inside, and you'll be greeted by an abundance of space and functionality. The ground floor features a converted garage, ready to adapt to your needs, whether it be a home office, playroom, gym, or even a stylish bar area complete with a convenient toilet and toy storage. This versatile addition enhances the property's already generous living areas, offering a perfect space to relax, work, or entertain.

- · Vast amounts of space throughout
- Excellent school transport links and local amenities in
- close proximityImpressive ground floor living areas for relaxation and entertainment
- Great-size mature garden at Off-street parking for at least 8 to 10 cars