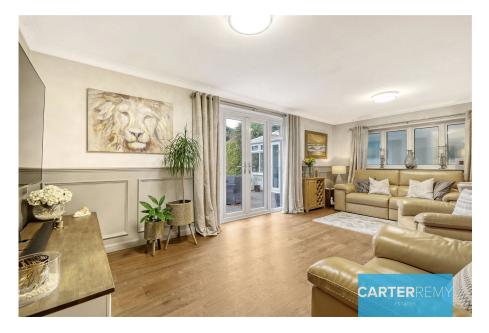

From the moment you set eyes on this bungalow, its kerb appeal is undeniable. Step inside, and you'll be greeted by an abundance of space and functionality. The ground floor features a converted garage, ready to adapt to your needs, whether it be a home office, playroom, gym, or even a stylish bar area complete with a convenient toilet and toy storage. This versatile addition enhances the property's already generous living areas, offering a perfect space to relax, work, or entertain.

- · Vast amounts of space throughout
- Excellent school transport links and local amenities in
- close proximityImpressive ground floor living areas for relaxation and entertainment
- Great-size mature garden at Off-street parking for at least 8 to 10 cars