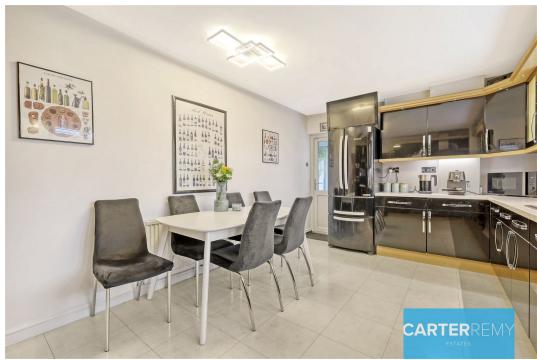

From the moment you set eyes on this bungalow, its kerb appeal is undeniable. Step inside, and you'll be greeted by an abundance of space and functionality. The ground floor features a converted garage, ready to adapt to your needs, whether it be a home office, playroom, gym, or even a stylish bar area complete with a convenient toilet and toy storage. This versatile addition enhances the property's already generous living areas, offering a perfect space to relax, work, or entertain.