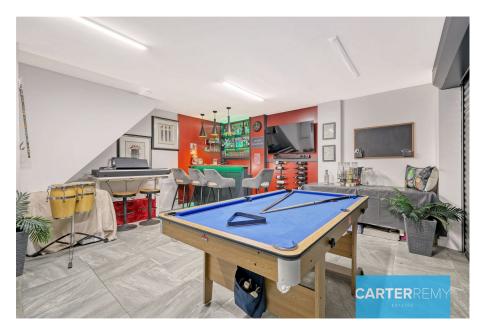

From the moment you set eyes on this bungalow, its kerb appeal is undeniable. Step inside, and you'll be greeted by an abundance of space and functionality. The ground floor features a converted garage, ready to adapt to your needs, whether it be a home office, playroom, gym, or even a stylish bar area complete with a convenient toilet and toy storage. This versatile addition enhances the property's already generous living areas, offering a perfect space to relax, work, or entertain.