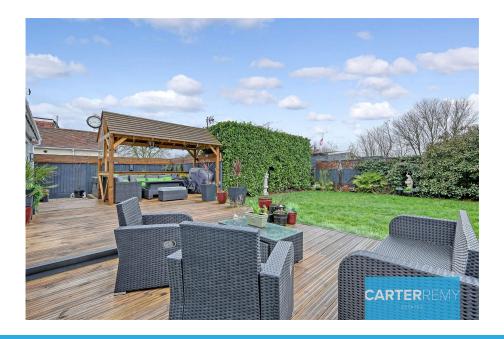

The property further boasts a fantastic-sized mature garden at the rear, providing privacy and tranquility for outdoor activities or simply unwinding after a long day. In addition, the off-street parking to the front easily caters to multiple vehicles, with space for at least 8 to 10 cars, ensuring convenience and peace of mind for you and your quests.

- · Vast amounts of space throughout
- Excellent school transport links and local amenities in
- close proximityImpressive ground floor living areas for relaxation and entertainment
- Great-size mature garden at Off-street parking for at least 8 to 10 cars