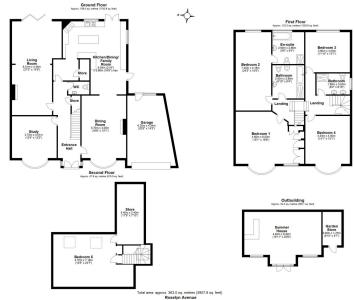

This home has almost 4,000 Square feet of spacious living accommodation and is a truly rare find in the Harold Wood area.

- Luxurious 5-bed, 3-bath residence exuding sophistication and comfort
- Chef-inspired kitchen with premium appliances and ample space
- Expansive garden oasis for serene outdoor living.
- Convenient location near top 
  schools, dining, and shopping.
- Meticulously maintained to showcase true luxury living