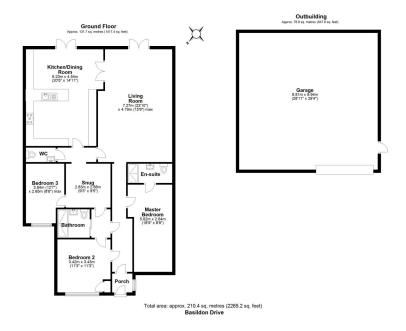

But wait, there's more! Step outside to discover a pleasantly large garden, perfect for creating cherished memories with your family. Additionally, a spacious triple garage/outbuilding awaits your creative touch, offering even more potential for development.

- Three spacious bedrooms and a large living space.
- Situated in the highly soughtafter location of Basildon.
- Anticipate a quick sale due to the property's desirability.
- ncludes a triple garage/ outbuilding with additional plot areas for development.
- £535,000-£585,000