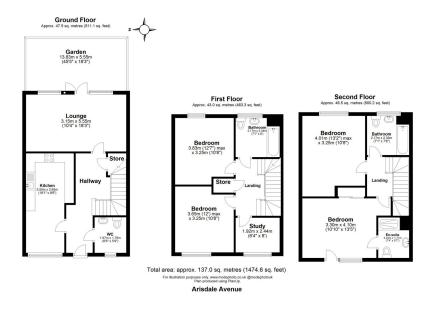

## 232 Arisdale Avenue,

Coming Soon £485,000-£555,000

Introducing an exquisite 5 bedroom semi-detached home, boasting expansive living spaces throughout, now available for sale guided at £485,000 to £555,000 in the highly sought-after location of South Ockendon. This stunning property offers 3 bathrooms and 4 generously sized bedrooms, with an additional 5th bedroom that surpasses the average size. Don't delay, as opportunities to secure this exceptional house are limited!