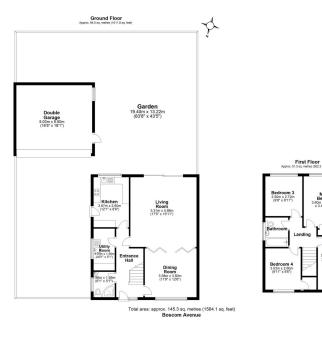

## CARTERREMY

ESTATES

Welcome to this fantastic opportunity for both buyers and investors! Presenting a remarkable 4-bedroom detached chalet bungalow, Guided at £415,000 to £455,000 this home offers immense potential for those looking to add their personal touch and grow into their dream property. The spacious layout allows for potential extensions to the side and rear of the house, and there is even the possibility of building an additional house on the side (subject to planning permission).

- · Possibility to extend to the side and rear of the property
- with excellent transport links
- · Fairly priced and offers a great investment opportunity
- Arrange a viewing to fully appreciate the potential and charm of this home