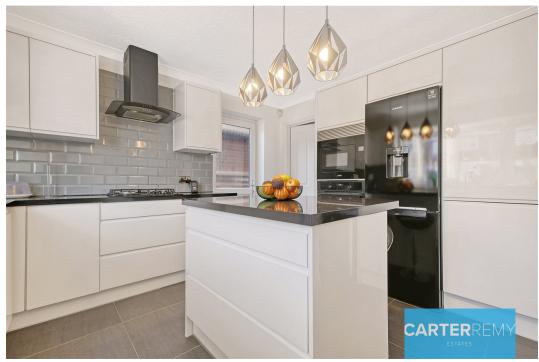

A modern fitted kitchen with integrated appliances and a feature island enhances the culinary experience.

Dedicated dining room for formal gatherings and entertaining.

Four good-sized bedrooms on the first floor, complemented by a four-piece white family bathroom suite.

- · Serene cul-de-sac location, offering tranquility and privacy
  • Modern fitted kitchen with
- integrated appliances and a feature island
- Four good-sized bedrooms on the first floor with a fourpiece family bathroom suite
- Pleasant rear garden featuring a raised decked area and a well-maintained
- lawpreccable presentation throughout, inviting internal viewing to fully appreciate the elegance and comfort of this executive-style family home