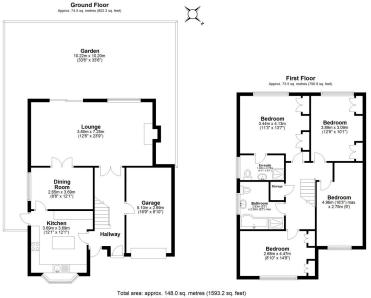

Guided at £575,000 to £645,000 Positioned in a quiet and peaceful cul-de-sac in the popular North Grays area. Well-proportioned property featuring an entrance hall, WC, and a large lounge extending to the rear garden.

A modern fitted kitchen with integrated appliances and a feature island enhances the culinary experience.

Dedicated dining room for formal gatherings and entertaining.

Four good-sized bedrooms on the first floor, complemented by a four-piece white family bathroom suite.

The master bedroom boasts the luxury of an en-suite shower room for added convenience. The pleasant rear garden includes a raised decked area and a meticulously maintained lawn. A garage and offstreet parking ensure ease and convenience for residents.