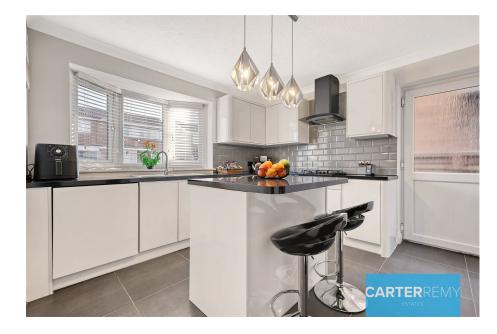

A modern fitted kitchen with integrated appliances and a feature island enhances the culinary experience.

Dedicated dining room for formal gatherings and entertaining.

Four good-sized bedrooms on the first floor, complemented by a four-piece white family bathroom suite.

- · Serene cul-de-sac location, offering tranquility and privacy
  • Modern fitted kitchen with
- integrated appliances and a feature island
- Four good-sized bedrooms on the first floor with a fourpiece family bathroom suite
- Pleasant rear garden featuring a raised decked area and a well-maintained
- lawpreccable presentation throughout, inviting internal viewing to fully appreciate the elegance and comfort of this executive-style family home