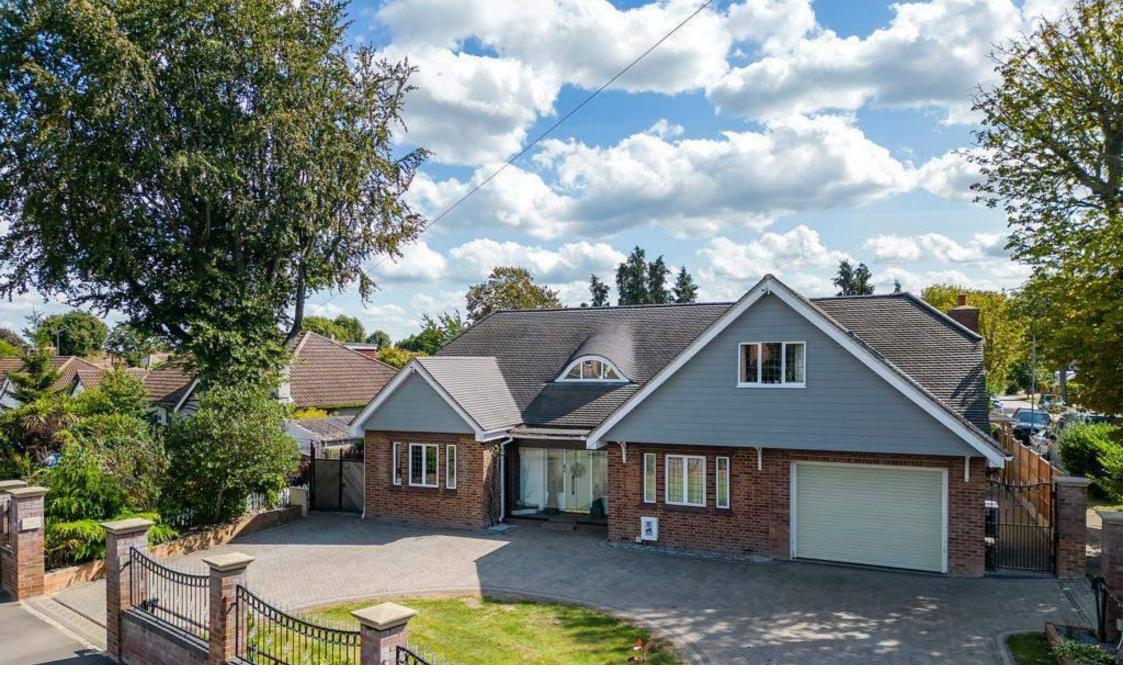

## Long Lane, Grays, RM16

## Guide Price £850,000-£925,000

Absolutely stunning detached bungalow located in the soughtafter area of Stifford Clays. This luxurious home boasts 3/4 generously sized bedrooms, each with its own en-suite bathroom, ensuring utmost privacy and comfort. With its spacious living areas, including a home cinema room and 3/4 reception rooms, there's no shortage of entertainment spaces.

The large kitchen diner is perfect for culinary enthusiasts, while the elegant dining room adds a touch of sophistication to every meal. The property features a beautifully landscaped garden, complete with a swimming pool and a charming bar area, ideal for hosting family gatherings and parties.