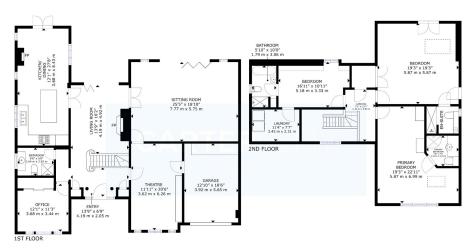

GROSS INTERNAL AREA

1ST FLOOR: 1,698 sq. ft , 158 m², 2MD FLOOR: 1,164 sq. ft , 108 r

EXCLUDED AREA: GARAGE: 239 sq. ft , 22 m²

TOTAL: 2,862 sq. ft , 266 m²

REDUCE HEADROOM RELOW: 1,381 :14 sq. ft , 1 m²