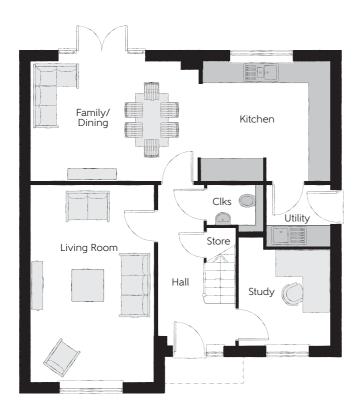

## **Ground Floor**

| Kitchen       | 3.71m x 3.30m | 12'2" x 10'10" |
|---------------|---------------|----------------|
| Family/Dining | 4.63m x 3.30m | 15'2" x 10'10" |
| Living Room   | 5.45m x 3.39m | 17′11" x 11′1" |
| Study         | 3.04m x 2.55m | 10'11" x 8'4"  |
| Utility       | 1.78m x 1.71m | 5′10″ x 5′7″   |
| Cloakroom     | 1.57m x 1.32m | 5'2" x 4'3"    |

Clks - Cloakroom WS - Wardrobe Space (suggestion only, wardrobe not included)

## Furniture arrangements are for illustrative purposes only. Items are not included, nor to scale.

The items shown in this key may be subject to change, and positions could vary from those indicated on this floorplan. Please refer to Sales Advisor for details of your selected plot. Computer generated image shown overleaf. External finishes, landscaping and configuration may vary from plot to plot. Please refer to Sales Advisor for further details. All dimensions are approximate and should not be used for carpet sizes, appliance spaces or furniture. We operate a policy of continuous improvement and individual features such as kitchen and bathroom layouts, doors, windows, garages and elevational treatments may vary from time to time. Consequently these particulars should be treated as general guidance only and do not constitute a contract, part of a contract or a warranty. PH/CB/500/S00/D/02/D.