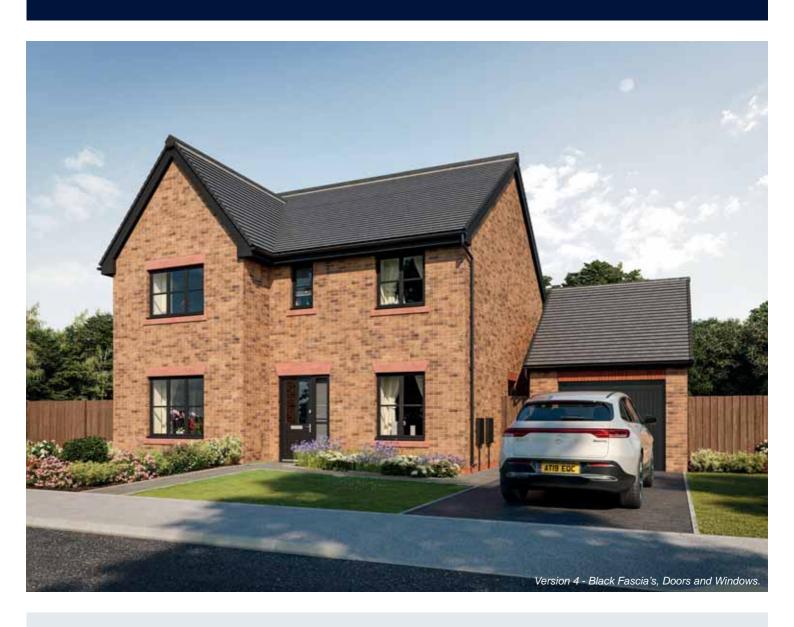

## The Philosopher

FOUR BEDROOM HOME







## First Floor

| Bedroom 1          | 4.92m x 3.39m | 16'2" x 11'1" |
|--------------------|---------------|---------------|
| Bedroom 1 En Suite | 2.27m x 2.23m | 7′5″ × 7′3″   |
| Bedroom 2          | 3.89m x 3.39m | 12′9″ x 11′1″ |
| Bedroom 3          | 5.04m x 2.55m | 16'6" x 8'4"  |
| Bedroom 4          | 2.76m x 2.75m | 9'0" x 9'0"   |
| Bathroom           | 2.76m x 2.03m | 9′0″ x 6′7″   |



## **Ground Floor**

| Kitchen       | 3.71m x 3.30m | 12'2" x 10'10" |
|---------------|---------------|----------------|
| Family/Dining | 4.63m x 3.30m | 15'2" x 10'10" |
| Living Room   | 5.45m x 3.39m | 17′11" x 11′1" |
| Study         | 3.04m x 2.55m | 10'11" x 8'4"  |
| Utility       | 1.78m x 1.71m | 5′10″ x 5′7″   |
| Cloakroom     | 1.57m x 1.32m | 5'2" x 4'3"    |

Clks - Cloa