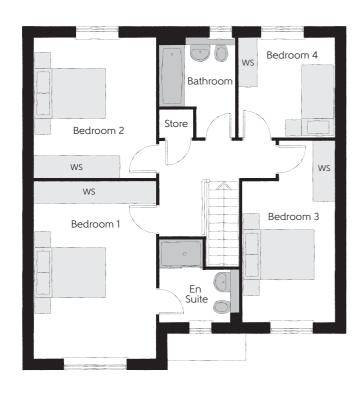

## First Floor

| Bedroom 1          | 4.92m x 3.39m | 16'2" x 11'1" |
|--------------------|---------------|---------------|
| Bedroom 1 En Suite | 2.27m x 2.23m | 7′5″ × 7′3″   |
| Bedroom 2          | 3.89m x 3.39m | 12′9″ x 11′1″ |
| Bedroom 3          | 5.04m x 2.55m | 16'6" x 8'4"  |
| Bedroom 4          | 2.76m x 2.75m | 9'0" x 9'0"   |
| Bathroom           | 2.76m x 2.03m | 9′0″ x 6′7″   |

Clks - Cloakroom WS - Wardrobe Space (suggestion only, wardrobe not included)

## Furniture arrangements are for illustrative purposes only. Items are not included, nor to scale.

The items shown in this key may be subject to change, and positions could vary from those indicated on this floorplan. Please refer to Sales Advisor for details of your selected plot. Computer generated image shown overleaf. External finishes, landscaping and configuration may vary from plot to plot. Please refer to Sales Advisor for further details. All dimensions are approximate and should not be used for carpet sizes, appliance spaces or furniture. We operate a policy of continuous improvement and individual features such as kitchen and bathroom layouts, doors, windows, garages and elevational treatments may vary from time to time. Consequently these particulars should be treated as general guidance only and do not constitute a contract, part of a contract or a warranty. PH/CB/500/S00/D/02/D.