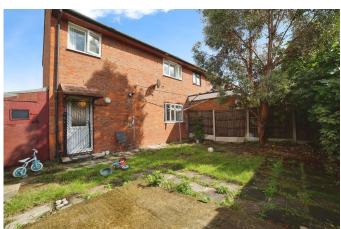

- Close To Excellent Transport Links And Amenities
- Private Front and Large Rear Garden
- · Flooded with Natural Light
- · Perfect First Time Purchase

•

GROUND FLOOR

1ST FLOOR

TOTAL FLOOR AREA: 797sq.ft. (74.0 sq.m.) approx.

And with Metherois CRITICAL

This well-proportioned freehold end-of-terrace house offers three bedrooms and both private front and rear gardens, adding off street parking, nestled in a peaceful cul-de-sac in North Thamesmead. The property is conveniently located near local amenities, providing easy access to everyday essentials.