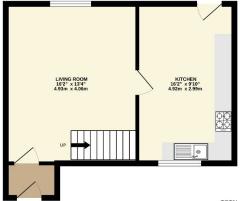

- Close To Excellent Transport Links And Amenities
- Private Front and Large Rear Garden
- · Flooded with Natural Light
- · Perfect First Time Purchase

•

GROUND FLOOR

1ST FLOOR

TOTAL FLOOR AREA: 797sq.ft. (74.0 sq.m.) approx.

whilst every attempt has been made to ensure the accuracy of the hootpian contained neter, measurements of doors, windows, rooms and any other tiems are approximate and no responsibility is taken for any error, omission or mis-statement. This plan is for illustrative purposes only and should be used as such by any prospective purchaser. The services, systems and appliances shown have not been tested and no guarantee as to their operability or efficiency can be given.