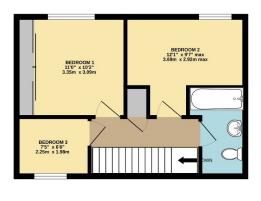

- Close To Excellent Transport Links And Amenities
- Private Front and Large Rear Garden
- · Flooded with Natural Light
- · Perfect First Time Purchase

•

GROUND FLOOR

1ST FLOOR

TOTAL FLOOR AREA: 797sq.ft. (74.0 sq.m.) approx.

whilst every attempt has been made to ensure the accuracy of the hootpian contained neter, measurements of doors, windows, rooms and any other tiems are approximate and no responsibility is taken for any error, omission or mis-statement. This plan is for illustrative purposes only and should be used as such by any prospective purchaser. The services, systems and appliances shown have not been tested and no guarantee as to their operability or efficiency can be given.