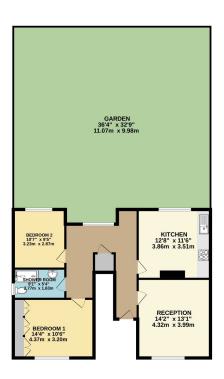

 Walkable Distance to a Wide Range of Shops, Restaurants and Cafes

TOTAL FLOOR AREA: 814 sq.ft. (75.6 sq.m.) approx.

Whilst every attempt has been made to essure the accuracy of the thospian contained free, measurements of doors, instructs, rooms and any other therm are approximate and no responsibility in taken for any error, omission or mis-dissement. This plan is for distantive purposes only and should be used as such by any respective purchase. The services, prepare and application between them to the missted and no guarantee prospective purchase. The services, prepare and application of them have not been listed and no guarantee.