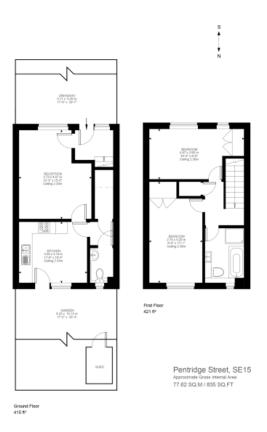

Blustration for identification purposes only. Not to scale. Floor Plan Drawn According To RICS Guidelines.

Ideal for families, a spacious two double bedroom end of terrace house with off-street parking with private front and rear garden, situated on Pentridge Street close to Burgess Park and Peckham Rye.