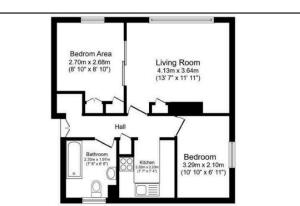

Arranged on the ground floor the property comprises light and airy reception room, kitchen, versatile living (currently been displayed as two bedrooms), bathroom, private large garden and ample storage. The property boasts an abundance of natural daylight and plenty of space for comfortable and practical living.

Garden

Total floor area 47.5 sq.m. (511 sq.ft.) approx

Hauzoo Ltd. Company number 13260690 Registered office address: Suite 506 115 Coventry Street, London, United Kingdom, E2 6GG