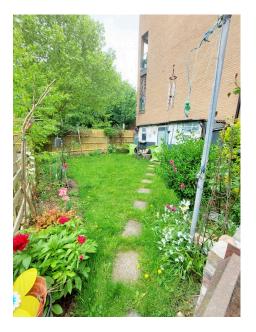

Arranged on the ground floor the property comprises light and airy reception room, kitchen, versatile living (currently been displayed as two bedrooms), bathroom, private large garden and ample storage. The property boasts an abundance of natural daylight and plenty of space for comfortable and practical living.

Garden

Total floor area 47.5 sq.m. (511 sq.ft.) approx

Hauzoo Ltd. Company number 13260690 Registered office address: Suite 506 115 Coventry Street, London, United Kingdom, E2 6GG