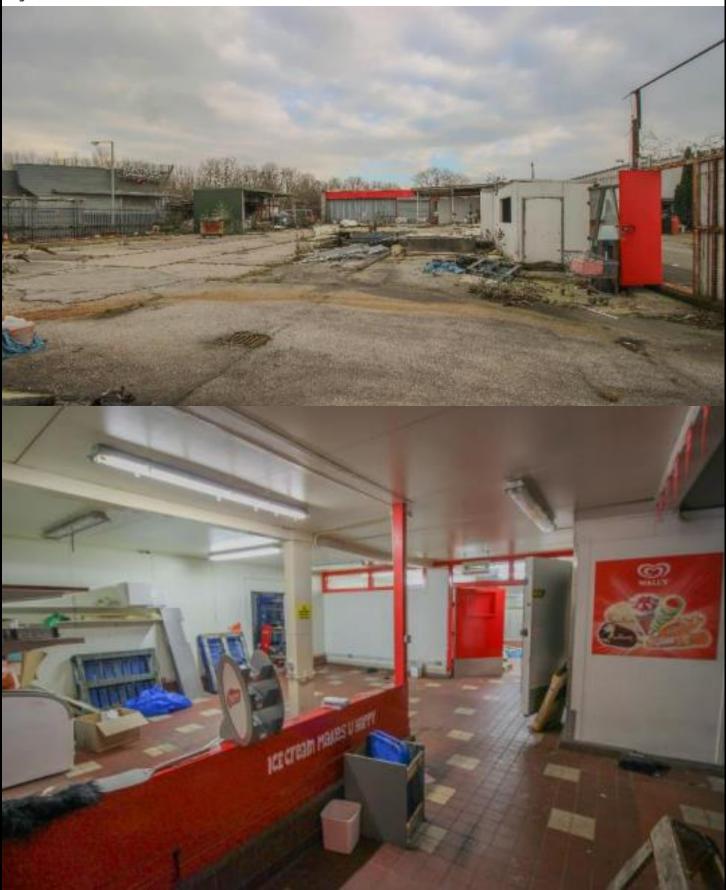

#### **DESCRIPTION**

Versatile single-storey industrial unit, formerly used as an ice-cream production factory. Situated in a plot of approximately 17,332 square feet, the premises boasts 5 industrial rooms with two offices, two industrial fridges, roller shutter door and two sectional shutter doors, in addition to a bathroom, shower room and small kitchen. The approximate gross internal area of the premises is 4632 sq/ft (430.4 sq/m).

The unit benefits from it's position, ideally positioned for Manchester's Ring Road and only a short distance from Piccadilly station and the ever-popular Northern Quarter.

The spacious yard would be ideal for further development, and we understand it has housed outbuildings and storage containers in the past

### **ACCOMMODATION**

Room 1: 17.83m x 5.58m (with roller shutter, kitchen, and

bathroom)

Room 2: 15.55m x 6.52m Room 3: 3.23m x 3.85m

Room 4: 9.08m x 8.78m (with 2 sectional shutter doors)

Room 5: 4.29m x 6.71m Office 1: 3.21m X 1.94m Office 2: 5.2m x 2.06m