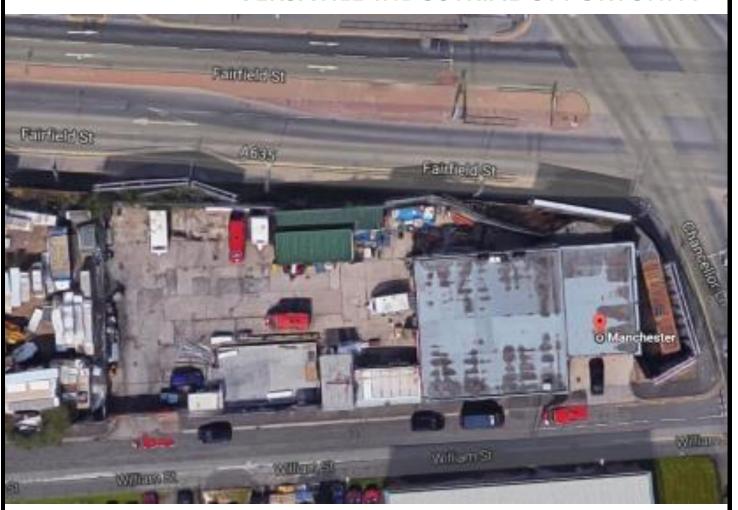

#### LOCATION

The property is situated on William Street, just off Manchester's Ring Road (A635), Mancunian Way (A57M), c. 0.6 miles from Manchester Piccadilly rail station and c. 9.5 miles from Manchester Airport.

#### **DESCRIPTION**

Versatile single-storey industrial unit, formerly used as an ice-cream production factory. Situated in a plot of approximately 17,332 square feet, the premises boasts 5 industrial rooms with two offices, two industrial fridges, roller shutter door and two sectional shutter doors, in addition to a bathroom, shower room and small kitchen. The approximate gross internal area of the premises is 4632 sq/ft (430.4 sq/m).

The unit benefits from it's position, ideally positioned for Manchester's Ring Road and only a short distance from Piccadilly station and the ever-popular Northern Quarter.

The spacious yard would be ideal for further development, and we understand it has housed outbuildings and storage containers in the past

Industrial Fridge: 5.59m x 5.16m; 5.59m x 5.16m

Shower Room: 2.22m x 4.32m

Approximate Gross Internal Area - 4632 sq/ft (430.4 sq/m)

Yard: c. 12,700sq/ft (1182 sq/m)