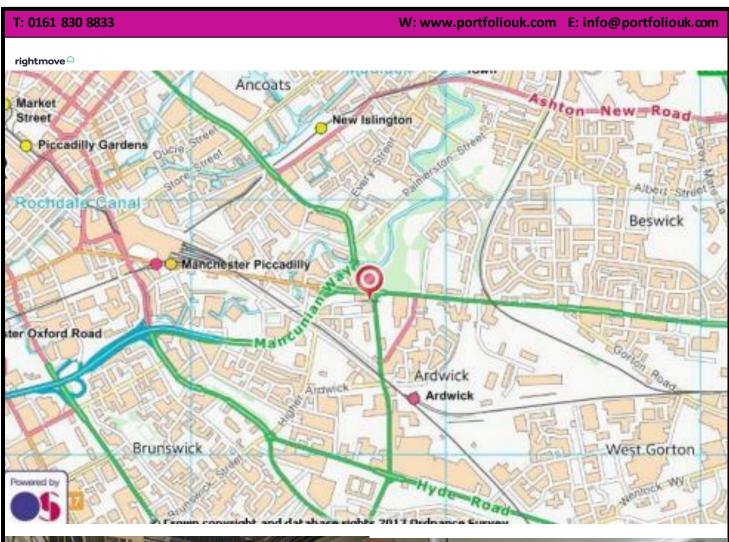

#### LOCATION

The property is situated on William Street, just off Manchester's Ring Road (A635), Mancunian Way (A57M), c. 0.6 miles from Manchester Piccadilly rail station and c. 9.5 miles from Manchester Airport.