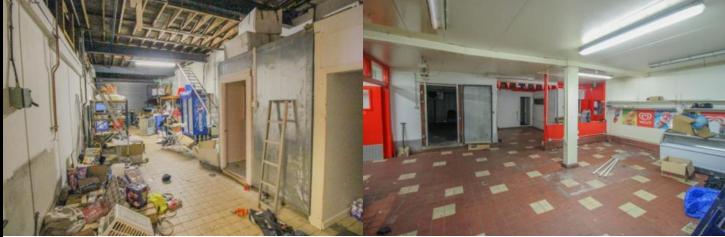

#### **DESCRIPTION**

Versatile single-storey industrial unit, formerly used as an ice-cream production factory. Situated in a plot of approximately 17,332 square feet, the premises boasts 5 industrial rooms with two offices, two industrial fridges, roller shutter door and two sectional shutter doors, in addition to a bathroom, shower room and small kitchen. The approximate gross internal area of the premises is 4632 sq/ft (430.4 sq/m).

### **ACCOMMODATION**

Room 1: 17.83m x 5.58m (with roller shutter, kitchen, and

bathroom)

Room 2: 15.55m x 6.52m Room 3: 3.23m x 3.85m

Room 4: 9.08m x 8.78m (with 2 sectional shutter doors)

Room 5: 4.29m x 6.71m Office 1: 3.21m X 1.94m Office 2: 5.2m x 2.06m