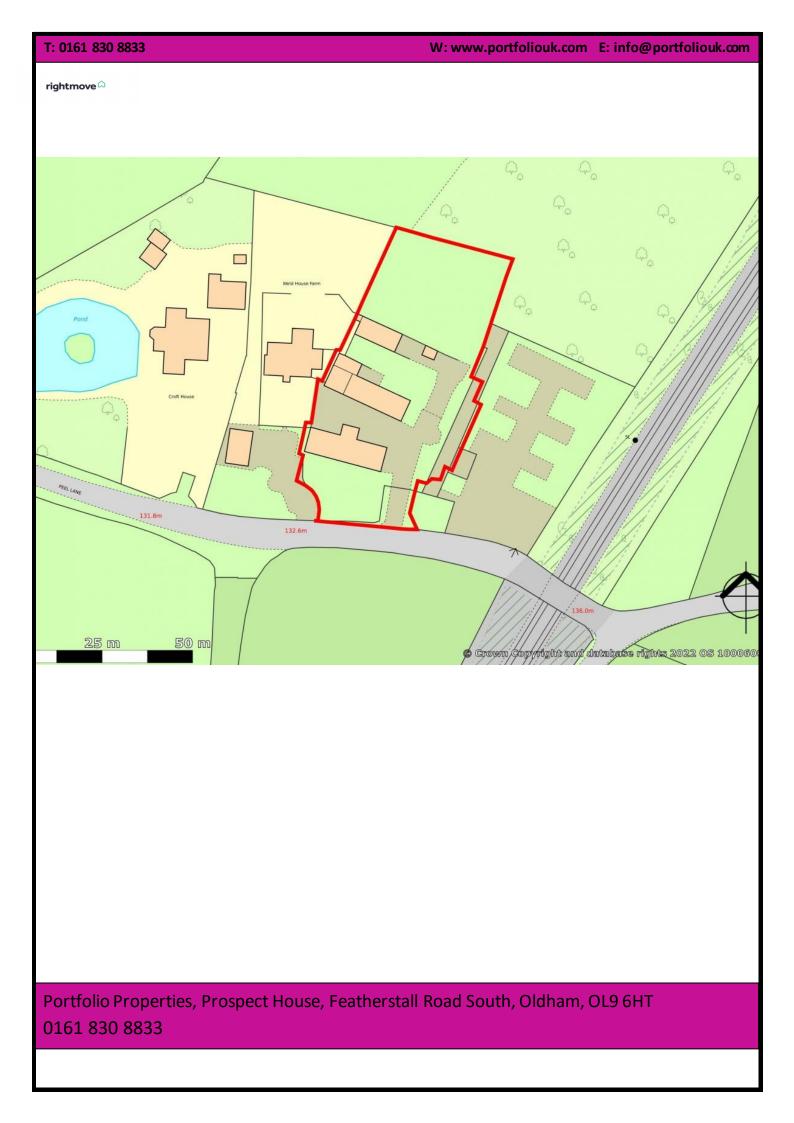

### CHESHIRE – WELD FARM BARNS, PEEL LANE, CONGLETON, CW12 3NQ

#### LOCATION

The site fronts onto Peel Lane close to its junction with Moss Road / The Flash between Astbury Golf Club and Astbury Motor Home Site.

The immediate surrounding area is an affluent semi rural location with a variety of amenities available in nearby Congleton, situated 3 miles to the north.

#### DESCRIPTION

A development site extending to 0.3 Hectares (0.7 Acres) comprising three detached barns with planning permission to convert into seven residential dwellings.

Under current plans two of the barns would comprise a total of six units with the third barn converted to provide one further dwelling.

#### **AREA SITE**

Approximately 0.3 Hectares (0.7 Acres)