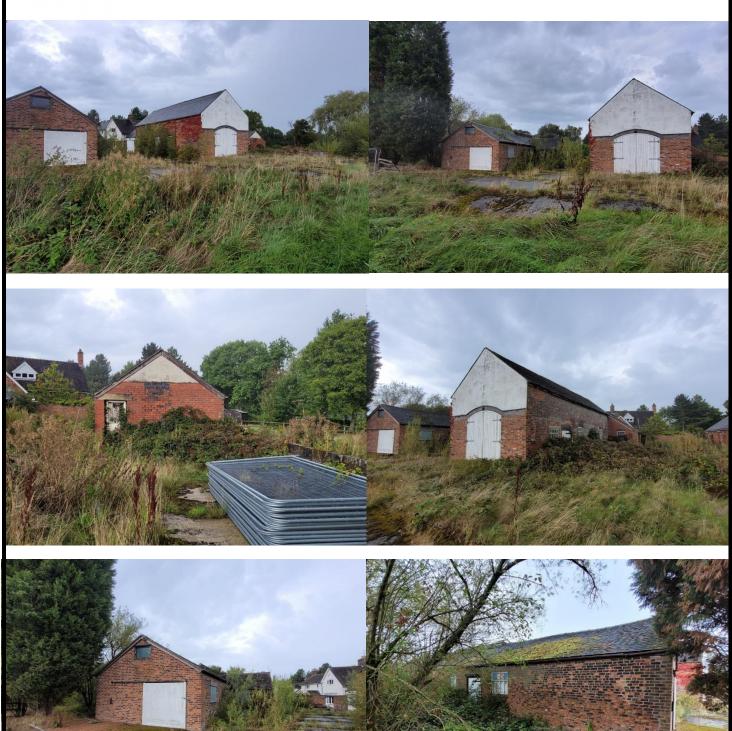

#### DESCRIPTION

A development site extending to 0.3 Hectares (0.7 Acres) comprising three detached barns with planning permission to convert into seven residential dwellings.

Under current plans two of the barns would comprise a total of six units with the third barn converted to provide one further dwelling.

An illustrative scheme has been created proposing four larger dwellings rather than the current approved scheme for seven, subject to planning.

The sale provides an excellent opportunity for a builder / developer looking for their next project.