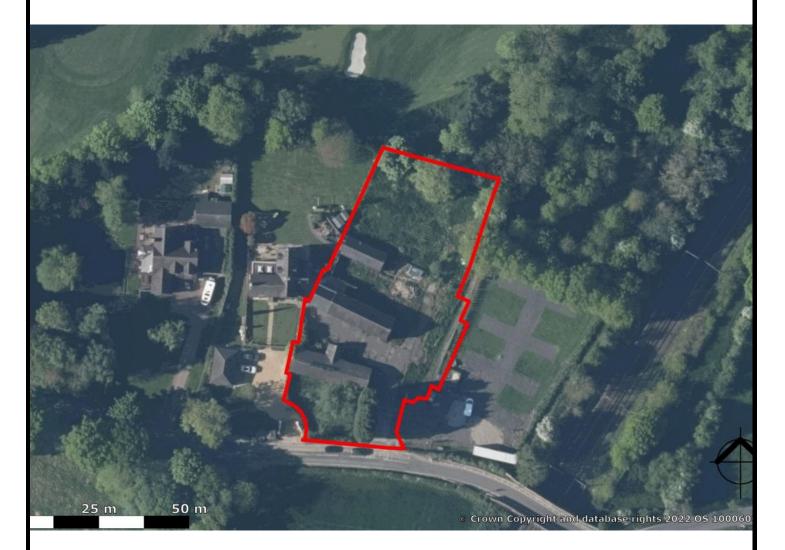

### CHESHIRE – WELD FARM BARNS, PEEL LANE, CONGLETON, CW12 3NQ

#### LOCATION

The site fronts onto Peel Lane close to its junction with Moss Road / The Flash between Astbury Golf Club and Astbury Motor Home Site.

The immediate surrounding area is an affluent semi rural location with a variety of amenities available in nearby Congleton, situated 3 miles to the north.

#### DESCRIPTION

A development site extending to 0.3 Hectares (0.7 Acres) comprising three detached barns with planning permission to convert into seven residential dwellings.

Under current plans two of the barns would comprise a total of six units with the third barn converted to provide one further dwelling.

#### **AREA SITE**

Approximately 0.3 Hectares (0.7 Acres)