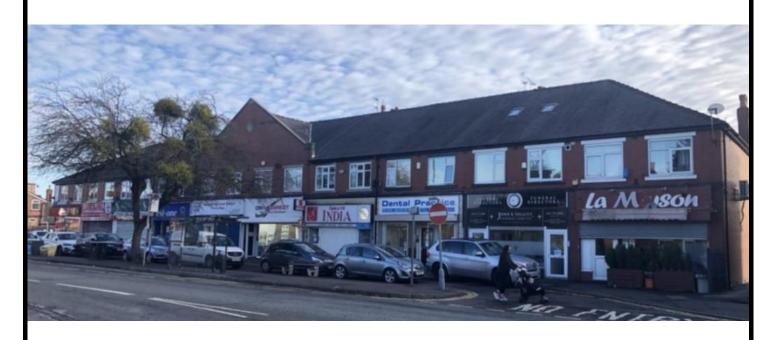

### **DESCRIPTION**

The property essentially comprises a terrace of 9 retail units with accommodation across ground and first floor of brick construction beneath pitched roofing.

Most of the terraces are occupied by single tenants with the exception of 1 and 3 Marsland Road which have ground floor tenants with an accountancy practice based above both ground floor units under the address "Marsland Chambers"; together with 13 Marland Road which has a ground floor tenant and self-contained first floor office tenant (13a).

Each terrace has a yard area to the rear and there are also three garages to the side/rear of the parade – fronting Con way Road. Please note 17 Marsland Road is in separate ownership.