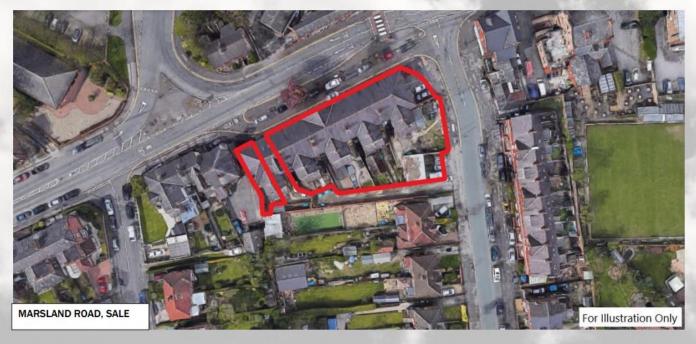

### **LOCATION**

The parade is located on the south side of Marsland Road (B5166) at its junction with Conway Road in Sale Moor, Sale, Manchester. Sale Town Centre is less than 1 mile to the west which includes a variety of shops, bars, restaurants and al so Sale Metrolink Station. Junction 6 of the M60 motorway is less than 1 mile north east.

#### LOCATION - MARSLAND ROAD, SALE

The parade is located on the south side of Marsland Road (B5166) at its junction with Conway Road in Sale Moor, Sale, Manchester. Sale Town Centre is less than 1 mile to the west which includes a variety of shops, bars, restaurants and also Sale Metrolink Station. Junction 6 of the M60 motorway is less than 1 mile north east. Manchester City Centre is approximately 5 miles north east.