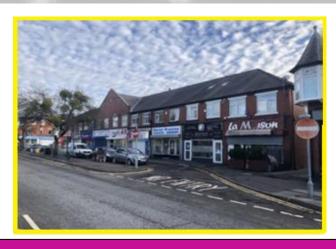

# SALE - 1, 3, 5, 7, 9, 11, 13, 15, 19 & MARSLAND CHAMBERS, MARSLAND RD, SALE M33 3HP PLUS 3 GARAGES AT CONWAY RD

### **DESCRIPTION**

The property essentially comprises a terrace of 9 retail units with accommodation across ground and first floor of brick construction beneath pitched roofing.

Most of the terraces are occupied by single tenants with the exception of 1 and 3 Marsland Road which have ground floor tenants with an accountancy practice based above both ground floor units under the address "Marsland Chambers"; together with 13 Marland Road which has a ground floor tenant and self-contained first floor office tenant (13a).

Each terrace has a yard area to the rear and there are also three garages to the side/rear of the parade – fronting Con way Road. Please note 17 Marsland Road is in separate ownership.