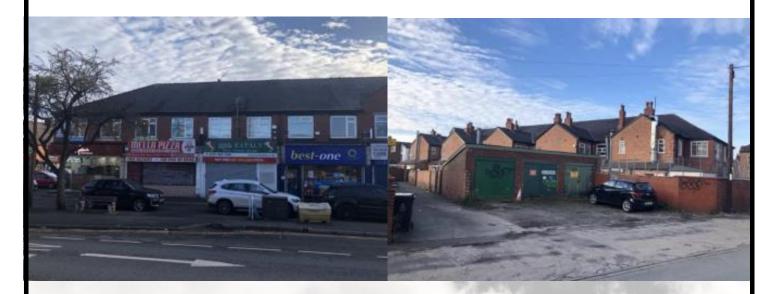

### **DESCRIPTION**

The property essentially comprises a terrace of 9 retail units with accommodation across ground and first floor of brick construction beneath pitched roofing.

Most of the terraces are occupied by single tenants with the exception of 1 and 3 Marsland Road which have ground floor tenants with an accountancy practice based above both ground floor units under the address "Marsland Chambers"; together with 13 Marland Road which has a ground floor tenant and self-contained first floor office tenant (13a).

Each terrace has a yard area to the rear and there are also three garages to the side/rear of the parade – fronting Con way Road. Please note 17 Marsland Road is in separate ownership.