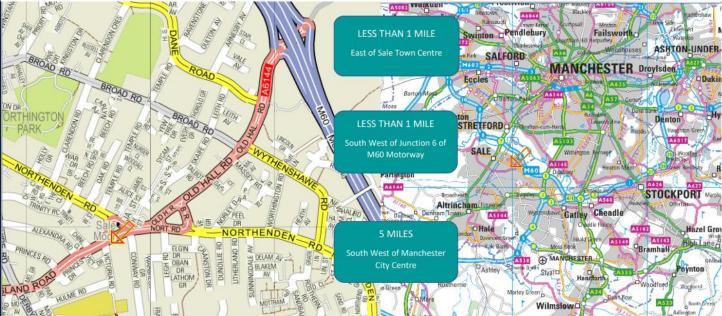

### **LOCATION**

The parade is located on the south side of Marsland Road (B5166) at its junction with Conway Road in Sale Moor, Sale, Manchester. Sale Town Centre is less than 1 mile to the west which includes a variety of shops, bars, restaurants and al so Sale Metrolink Station. Junction 6 of the M60 motorway is less than 1 mile north east.

Manchester City Centre is ap proximately 5 miles north east.

#### LOCATION - MARSLAND ROAD, SALE

The parade is located on the south side of Marsland Road (B5166) at its junction with Conway Road in Sale Moor, Sale, Manchester. Sale Town Centre is less than 1 mile to the west which includes a variety of shops, bars, restaurants and also Sale Metrolink Station. Junction 6 of the M60 motorway is less than 1 mile north east. Manchester City Centre is approximately 5 miles north east.