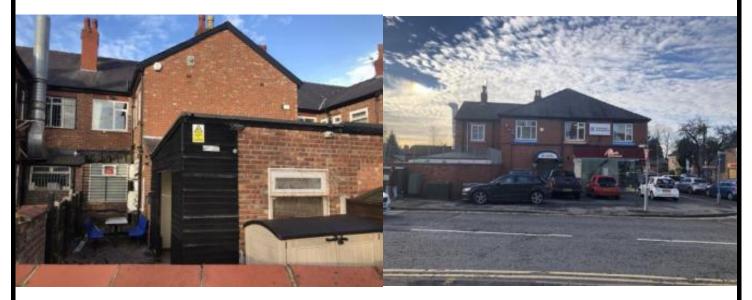

### **DESCRIPTION**

The property essentially comprises a terrace of 9 retail units with accommodation across ground and first floor of brick construction beneath pitched roofing.

Most of the terraces are occupied by single tenants with the exception of 1 and 3 Marsland Road which have ground floor tenants with an accountancy practice based above both ground floor units under the address "Marsland Chambers"; together with 13 Marland Road which has a ground floor tenant and self-contained first floor office tenant (13a).

Each terrace has a yard area to the rear and there are also three garages to the side/rear of the parade – fronting Con way Road. Please note 17 Marsland Road is in separate ownership.