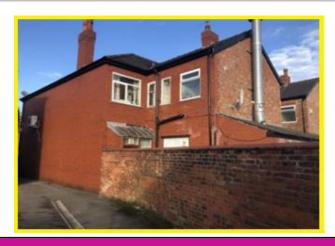

Each terrace has a yard area to the rear and there are also three garages to the side/rear of the parade – fronting Con way Road. Please note 17 Marsland Road is in separate ownership.