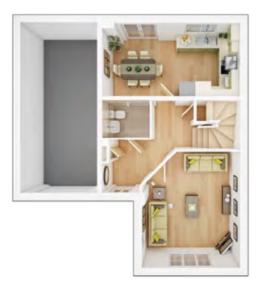

#### **GROUND FLOOR**

**Lounge** 3.57m × 5.75m

**Kitchen/ Dining** 

11' 9" × 18' 10" 21' 3" × 10' 11"

6.48m × 3.34m 2