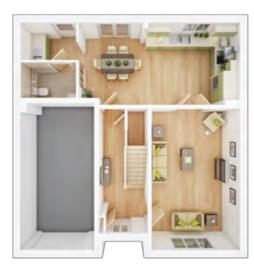

### The Wortham

4 BEDROOM HOME, TOTAL 1,525 sq ft

#### **GROUND FLOOR**

**Lounge** 3.57m × 5.75m

**Kitchen/ Dining** 

11' 9" × 18' 10" 21' 3" × 10' 11"

6.48m × 3.34m 2

#### FIRST FLOOR

| <b>Bedroom 1</b> max.<br>3.60m × 4.78m | 11' 10" × 15' 9" |
|----------------------------------------|------------------|
| <b>Bedroom 2</b><br>4.13m × 3.10m      | 13' 7" × 10' 2"  |
| <b>Bedroom 3</b><br>3.03m × 3.41m      | 10' 0" × 11' 3"  |
| <b>Bedroom 4</b><br>3.41m × 3.02m      | 11' 2" × 9' 11"  |