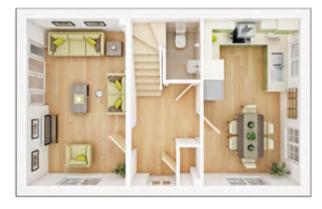

### The Wortham

4 BEDROOM HOME, TOTAL 1,525 sq ft

#### **GROUND FLOOR**

**Lounge** 3.57m × 5.75m

**Kitchen/ Dining** 

11' 9" × 18' 10" 21' 3" × 10' 11"

6.48m × 3.34m 2