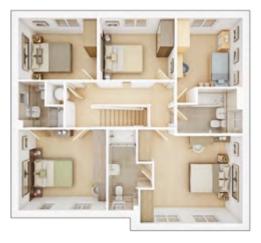

### The Lavenham

#### 5 BEDROOM HOME, TOTAL 1,646 sq ft

#### FIRST FLOOR Bedroom 1 max/min.

| 4.53m × 3.81m                          | 14' 0" × 12' 6" |
|----------------------------------------|-----------------|
| <b>Bedroom 2</b><br>3.81m × 3.52m      | 12' 6" × 11' 7" |
| <b>Bedroom 3</b><br>3.40m × 2.69m      | 11' 2" × 8' 10" |
| <b>Bedroom 4</b><br>3.28m × 2.69m      | 10' 9" × 8' 10" |
| <b>Bedroom 5</b> min.<br>2.85m × 3.00m | 9' 4" × 9' 10"  |