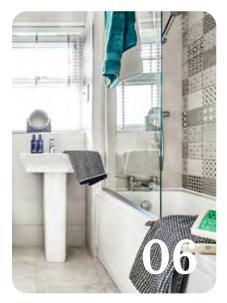

#### Bathrooms, en suites and shower rooms

Modern white sanitaryware, including toilet, basin and bath with chrome Ideal Standard taps give your main bathroom a clean look. The same sanitaryware is fitted in en suites and shower rooms which also benefit from an Aqualisa shower and glass enclosure.

For a distinct look, we offer a varied range of Porcelanosa ceramic wall tiles for you to choose from to make your bathroom and en suite stand out from the crowd.