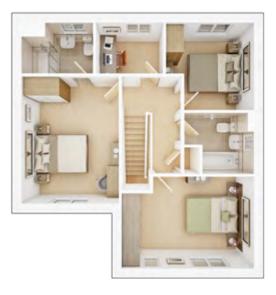

#### FIRST FLOOR Bedroom 1 max/min.

| 4.53m × 3.81m                          | 14' 0" × 12' 6" |
|----------------------------------------|-----------------|
| <b>Bedroom 2</b><br>3.81m × 3.52m      | 12' 6" × 11' 7" |
| <b>Bedroom 3</b><br>3.40m × 2.69m      | 11' 2" × 8' 10" |
| <b>Bedroom 4</b><br>3.28m × 2.69m      | 10' 9" × 8' 10" |
| <b>Bedroom 5</b> min.<br>2.85m × 3.00m | 9' 4" × 9' 10"  |