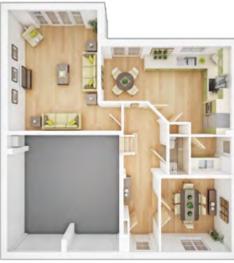

### The Lavenham

#### 5 BEDROOM HOME, TOTAL 1,646 sq ft

#### **GROUND FLOOR**

| <b>Lounge</b> min.<br>3.90m × 5.26m  | 12' 10" × 17' 3" |
|--------------------------------------|------------------|
| <b>Kitchen</b> max.<br>5.69m × 3.30m | 18' 8" × 10' 10" |
| <b>Dining room</b><br>3.06m × 3.20m  | 10' 1" × 10' 6"  |