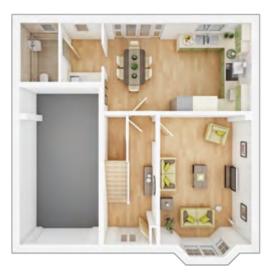

### The Wortham

4 BEDROOM HOME, TOTAL 1,525 sq ft

#### **GROUND FLOOR**

**Lounge** 3.57m × 5.75m

**Kitchen/ Dining** 

11' 9" × 18' 10" 21' 3" × 10' 11"

6.48m × 3.34m 2

#### FIRST FLOOR

| <b>Bedroom 1</b> max.<br>3.60m × 4.78m | 11' 10" × 15' 9" |
|----------------------------------------|------------------|
| <b>Bedroom 2</b><br>4.13m × 3.10m      | 13' 7" × 10' 2"  |
| <b>Bedroom 3</b><br>3.03m × 3.41m      | 10' 0" × 11' 3"  |
| <b>Bedroom 4</b><br>3.41m × 3.02m      | 11' 2" × 9' 11"  |