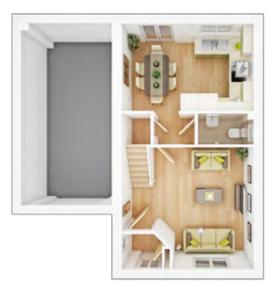

#### **GROUND FLOOR**

| <b>Lounge</b> min.<br>3.90m × 5.26m  | 12' 10" × 17' 3" |
|--------------------------------------|------------------|
| <b>Kitchen</b> max.<br>5.69m × 3.30m | 18' 8" × 10' 10" |
| <b>Dining room</b><br>3.06m × 3.20m  | 10' 1" × 10' 6"  |