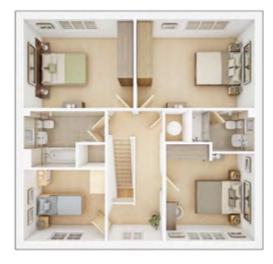

#### FIRST FLOOR Bedroom 1 max/min.

| 4.53m × 3.81m                          | 14' 0" × 12' 6" |
|----------------------------------------|-----------------|
| <b>Bedroom 2</b><br>3.81m × 3.52m      | 12' 6" × 11' 7" |
| <b>Bedroom 3</b><br>3.40m × 2.69m      | 11' 2" × 8' 10" |
| <b>Bedroom 4</b><br>3.28m × 2.69m      | 10' 9" × 8' 10" |
| <b>Bedroom 5</b> min.<br>2.85m × 3.00m | 9' 4" × 9' 10"  |