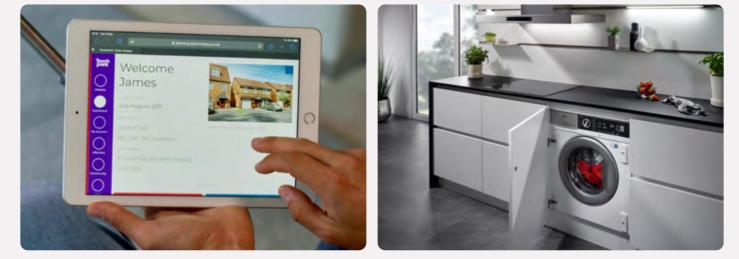

### Personalise your home

A new Taylor Wimpey home is a blank canvas, ready for you to put your stamp on even before you move in.

You can choose from a range of high quality options for your kitchen, bedroom and bathroom to suit your taste – and all from the comfort of your sofa. We offer dark and light kitchen units and patterned or plain tiles for your bathroom, so whatever your preferred style we've got you covered.

Using our innovative Options Online tool, you can visualise your new home room-by-room and customise each as you go. You can also choose your options with the help of your Sales Executive if you'd prefer.