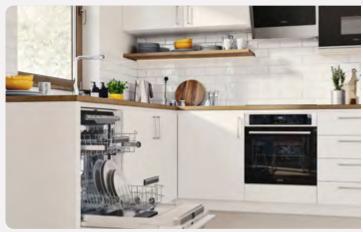

#### Kitchens

All of our kitchens are fitted with beautiful units and worktops and you can choose your preferred style and colour to create your perfect cooking and entertaining space.

A range of accessories including stylish splashbacks, a stainless steel sink and Zeno Taps, and lighting gives your kitchen a clean, contemporary finish. You'll get a modern, energy efficient Zanussi oven with built-in gas hob and integrated hood and extractor fan too.