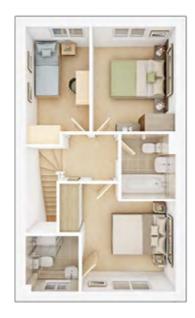

### The Wortham

4 BEDROOM HOME, TOTAL 1,525 sq ft

#### **GROUND FLOOR**

**Lounge** 3.57m × 5.75m

**Kitchen/ Dining** 

11' 9" × 18' 10" 21' 3" × 10' 11"

6.48m × 3.34m 2

#### FIRST FLOOR

| <b>Bedroom 1</b> max.<br>3.60m × 4.78m | 11' 10" × 15' 9" |
|----------------------------------------|------------------|
| <b>Bedroom 2</b><br>4.13m × 3.10m      | 13' 7" × 10' 2"  |
| <b>Bedroom 3</b><br>3.03m × 3.41m      | 10' 0" × 11' 3"  |
| <b>Bedroom 4</b><br>3.41m × 3.02m      | 11' 2" × 9' 11"  |

View our current availability

\*Plot specific windows. The floor plans depict a typical layout of this house type. For exact plot specification, details of external and internal finishes, dimensions and floor plan differences consult your sales executive. All dimensions are + or – 50mm and floor plans are not shown to scale. The kitchen layout and furniture positions are for indicative purposes only. The computer generated image is for illustrative purposes only and it is from an imaginary viewpoint within an open space area. Its purpose is to give a feel for the development, not an accurate description of each property. The illustration shows a typical Taylor Wimpey home of this type, but there are, however, variances from site to site. External materials, finishes, landscaping and the position of garages (where provided) may vary throughout the development. Properties may also be built handed (mirror image). Images may include optional upgrades at an additional cost. Please ask for further details. 74039\_TWNE/February 2023