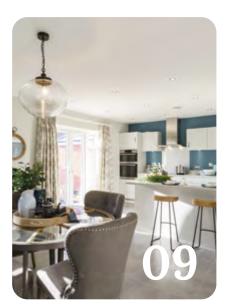

#### Kitchens

All of our kitchens are fitted with beautiful units and worktops and you can choose your preferred style and colour to create your perfect cooking and entertaining space.

A range of accessories including stylish splashbacks, a stainless steel sink and Zeno Taps, and lighting gives your kitchen a clean, contemporary finish. You'll get a modern, energy efficient Zanussi oven with built-in gas hob and integrated hood and extractor fan too.