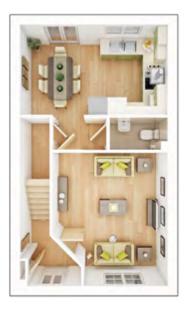

### The Lavenham

#### 5 BEDROOM HOME, TOTAL 1,646 sq ft

#### **GROUND FLOOR**

| <b>Lounge</b> min.<br>3.90m × 5.26m  | 12' 10" × 17' 3" |
|--------------------------------------|------------------|
| <b>Kitchen</b> max.<br>5.69m × 3.30m | 18' 8" × 10' 10" |
| <b>Dining room</b><br>3.06m × 3.20m  | 10' 1" × 10' 6"  |