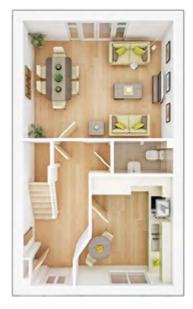

### The Wortham

4 BEDROOM HOME, TOTAL 1,525 sq ft

#### **GROUND FLOOR**

**Lounge** 3.57m × 5.75m

**Kitchen/ Dining** 

11' 9" × 18' 10" 21' 3" × 10' 11"

6.48m × 3.34m 2

#### FIRST FLOOR

| <b>Bedroom 1</b> max.<br>3.60m × 4.78m | 11' 10" × 15' 9" |
|----------------------------------------|------------------|
| <b>Bedroom 2</b><br>4.13m × 3.10m      | 13' 7" × 10' 2"  |
| <b>Bedroom 3</b><br>3.03m × 3.41m      | 10' 0" × 11' 3"  |
| <b>Bedroom 4</b><br>3.41m × 3.02m      | 11' 2" × 9' 11"  |

View our current availability

\*Plot specific windows. The floor plans depict a typical layout of this house type. For exact plot specification, details of external and internal finishes, dimensions and floor plan differences consult your sales executive. All dimensions are + or – 50mm and floor plans are not shown to scale. The kitchen layout and furniture positions are for indicative purposes only. The computer generated image is for illustrative purposes only and it is from an imaginary viewpoint within an open space area. Its purpose is to give a feel for the development, not an accurate description of each property. The illustration shows a typical Taylor Wimpey home of this type, but there are, however, variances from site to site. External materials, finishes, landscaping and the position of garages (where provided) may vary throughout the development. Properties may also be built handed (mirror image). Images may include optional upgrades at an additional cost. Please ask for further details. 74039\_TWNE/February 2023