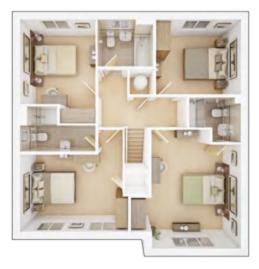

### The Wortham

4 BEDROOM HOME, TOTAL 1,525 sq ft

#### FIRST FLOOR

| <b>Bedroom 1</b> max.<br>3.60m × 4.78m | 11' 10" × 15' 9" |
|----------------------------------------|------------------|
| <b>Bedroom 2</b><br>4.13m × 3.10m      | 13' 7" × 10' 2"  |
| <b>Bedroom 3</b><br>3.03m × 3.41m      | 10' 0" × 11' 3"  |
| <b>Bedroom 4</b><br>3.41m × 3.02m      | 11' 2" × 9' 11"  |