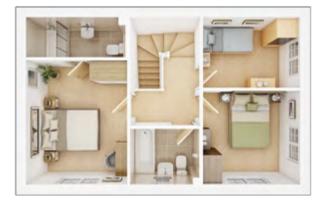

### The Wortham

4 BEDROOM HOME, TOTAL 1,525 sq ft

#### FIRST FLOOR

| <b>Bedroom 1</b> max.<br>3.60m × 4.78m | 11' 10" × 15' 9" |
|----------------------------------------|------------------|
| <b>Bedroom 2</b><br>4.13m × 3.10m      | 13' 7" × 10' 2"  |
| <b>Bedroom 3</b><br>3.03m × 3.41m      | 10' 0" × 11' 3"  |
| <b>Bedroom 4</b><br>3.41m × 3.02m      | 11' 2" × 9' 11"  |