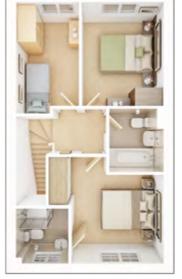

### The Wortham

4 BEDROOM HOME, TOTAL 1,525 sq ft

#### **GROUND FLOOR**

**Lounge** 3.57m × 5.75m

**Kitchen/ Dining** 

11' 9" × 18' 10" 21' 3" × 10' 11"

6.48m × 3.34m 2

#### FIRST FLOOR

| <b>Bedroom 1</b> max.<br>3.60m × 4.78m | 11' 10" × 15' 9" |
|----------------------------------------|------------------|
| <b>Bedroom 2</b><br>4.13m × 3.10m      | 13' 7" × 10' 2"  |
| <b>Bedroom 3</b><br>3.03m × 3.41m      | 10' 0" × 11' 3"  |
| <b>Bedroom 4</b><br>3.41m × 3.02m      | 11' 2" × 9' 11"  |

View our current availability

\*Plot specific windows. The floor plans depict a typical layout of this house type. For exact plot specification, details of external and internal finishes, dimensions and floor plan differences consult your sales executive. All dimensions are + or – 50mm and floor plans are not shown to scale. The kitchen layout and furniture positions are for indicative purposes only. The computer generated image is for illustrative purposes only and it is from an imaginary viewpoint within an open space area. Its purpose is to give a feel for the development, not an accurate description of each property. The illustration shows a typical Taylor Wimpey home of this type, but there are, however, variances from site to site. External materials, finishes, landscaping and the position of garages (where provided) may vary throughout the development. Properties may also be built handed (mirror image). Images may include optional upgrades at an additional cost. Please ask for further details. 74039\_TWNE/February 2023