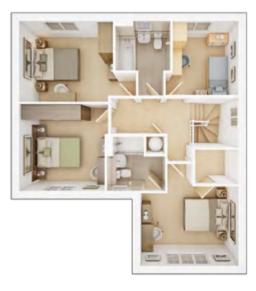

#### FIRST FLOOR

| <b>Bedroom 1</b> max.<br>3.60m × 4.78m | 11' 10" × 15' 9" |
|----------------------------------------|------------------|
| <b>Bedroom 2</b><br>4.13m × 3.10m      | 13' 7" × 10' 2"  |
| <b>Bedroom 3</b><br>3.03m × 3.41m      | 10' 0" × 11' 3"  |
| <b>Bedroom 4</b><br>3.41m × 3.02m      | 11' 2" × 9' 11"  |