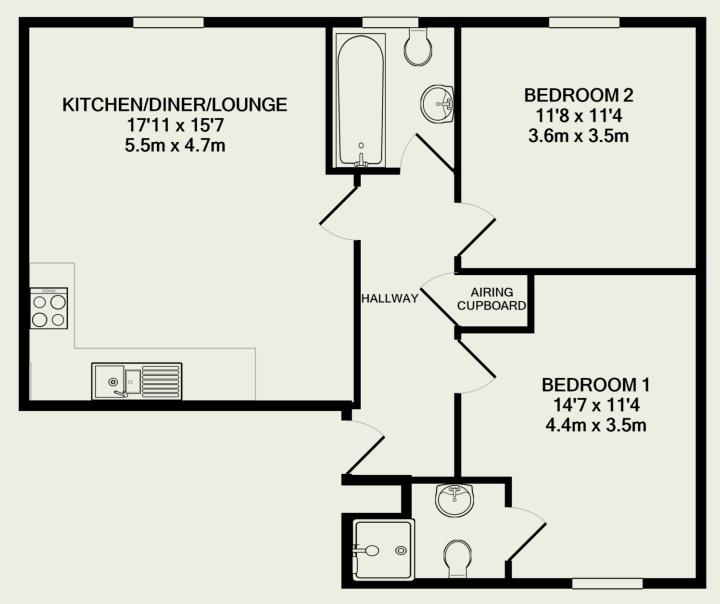

## **Description**

A well presented two bedroom apartment, with two underground parking spaces close to local amenities.

The apartment consists of entrance hall, open plan kitchen/dining and living room, bedroom one with an en suite shower, a second double bedroom and a family bathroom.

TOTAL APPROX. FLOOR AREA 698 SQ.FT. (64.9 SQ.M.)

This floorplan is for illustration purposes only. The measuerments and position of each element are approximate and must be viewed as such.