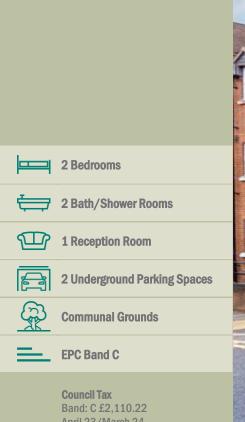

Council Tax
Band: C £2,110.22
April 23/March 24
Local Authority
Aylesbury Vale

Deposit £1,442.30 Holding Deposit £288.46

## **Description**

A well presented two bedroom apartment, with two underground parking spaces close to local amenities.

The apartment consists of entrance hall, open plan kitchen/dining and living room, bedroom one with an en suite shower, a second double bedroom and a family bathroom.

The apartment also benefits from two underground parking spaces.