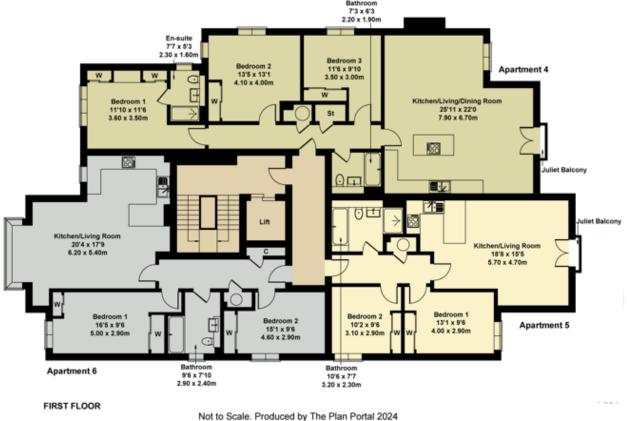

New Build luxury first floor apartment situated in the heart of Shirley. One of only eight desirable properties in this exclusive gated development, Plot 5 offers spacious accommodation situated within an extremely attractive building. The property offers two bedrooms with fitted wardrobes in the master, bathroom with bath and shower over with Porcelanosa tiling. The open plan living and kitchen area benefits from double doors to the rear with a Juliet balcony window providing a light and airy feel. \*There is the option to buy a share of the Freehold