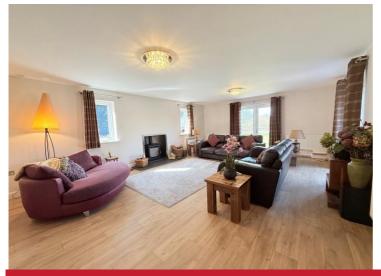

Spacious Triple Aspect Lounge 6.73m x 4.9m (22'0" x 16'0")

Versatile Dual Aspect Sitting Room 4.9m x 3.48m (16'0" x 11'5")

Large Study to Side 4.19m x 3.1m (13'9" x 10'2")

Superb Open Plan Triple Aspect Family Kitchen  $9.17m \times 5.92m (30'1" \times 19'5")$ 