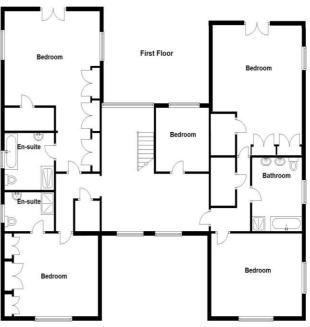

Spacious Dual Aspect Dining Room 4.9m x 4.17m (16'0" x 13'8")

Large Utility Room to Rear 3.53m x 2.77m (11'7" x 9'1")

Triple Aspect Master Bedroom with En-Suite 7.24m x 4.9m (23'9" x 16'0")

Four Piece En-Suite Bathroom  $2.54m \times 2.51m (8'4" \times 8'3")$ 

Bedroom Two to Front 4.06m x 3.43m (13'4" x 11'3")

En-Suite Shower Room 2.26m x 1.55m (7'5" x 5'1")

Dual Aspect Bedroom Three 4.9m x 4.6m (16'0" x 15'1")

Dual Aspect Bedroom Four 4.8m x 4.57m (15'9" x 15'0")

Bedroom Five to Rear 2.77m x 2.62m (9'1" x 8'7")

Spacious Five Piece Family Bathroom to Side  $3.53m \times 3.23m (11'7" \times 10'7")$ 