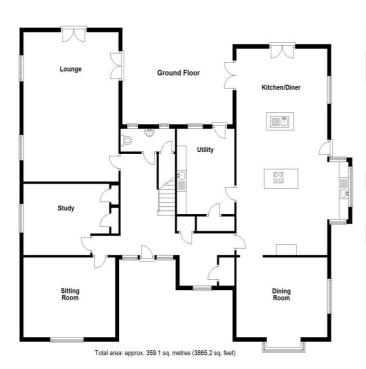

Spacious Triple Aspect Lounge 6.73m x 4.9m (22'0" x 16'0")

Versatile Dual Aspect Sitting Room 4.9m x 3.48m (16'0" x 11'5")

Large Study to Side 4.19m x 3.1m (13'9" x 10'2")

Superb Open Plan Triple Aspect Family Kitchen  $9.17m \times 5.92m (30'1" \times 19'5")$ 

Spacious Dual Aspect Dining Room 4.9m x 4.17m (16'0" x 13'8")

Large Utility Room to Rear 3.53m x 2.77m (11'7" x 9'1")

Triple Aspect Master Bedroom with En-Suite 7.24m x 4.9m (23'9" x 16'0")

Four Piece En-Suite Bathroom  $2.54m \times 2.51m (8'4" \times 8'3")$ 