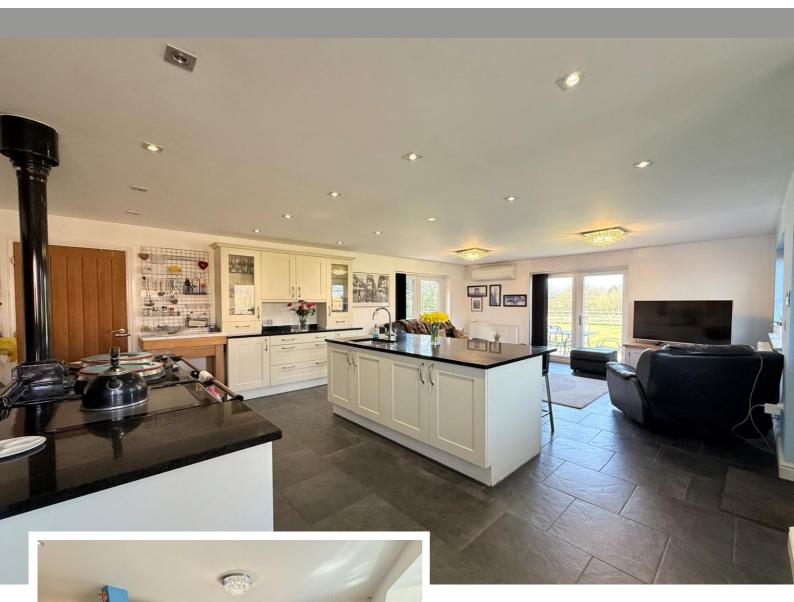

## **Property Description**

Smart Homes Portfolio are delighted to offer this stunning individually designed detached family home set in a delightful rural location. Available for sale for the first time since its construction by the current owners in 2006 and benefiting from no chain, the accommodation comprises a welcoming entrance hallway, four spacious reception rooms, a superb open plan family kitchen with air conditioning, large utility room, guest W.C, five double bedrooms, ensuite bathroom to master bedroom, en-suite shower room to bedroom two, spacious five piece family bathroom, detached double garage, generous driveway parking and mature wrap around gardens with orchard and West facing open views to rear

Spacious Triple Aspect Lounge 6.73m x 4.9m (22'0" x 16'0")

Versatile Dual Aspect Sitting Room 4.9m x 3.48m (16'0" x 11'5")

Large Study to Side 4.19m x 3.1m (13'9" x 10'2")

Superb Open Plan Triple Aspect Family Kitchen  $9.17m \times 5.92m (30'1" \times 19'5")$ 