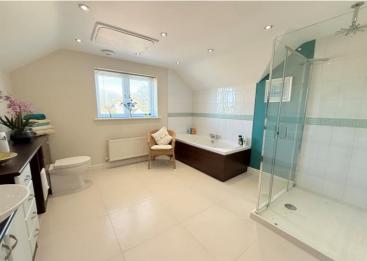

Bedroom Five to Rear 2.77m x 2.62m (9'1" x 8'7")

Spacious Five Piece Family Bathroom to Side  $3.53m \times 3.23m (11'7" \times 10'7")$ 