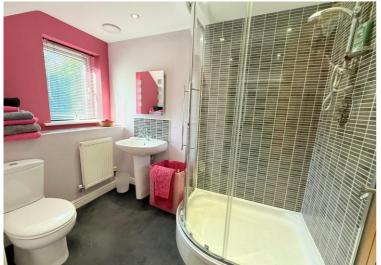

Bedroom Five to Rear 2.77m x 2.62m (9'1" x 8'7")

Spacious Five Piece Family Bathroom to Side  $3.53m \times 3.23m (11'7" \times 10'7")$ 