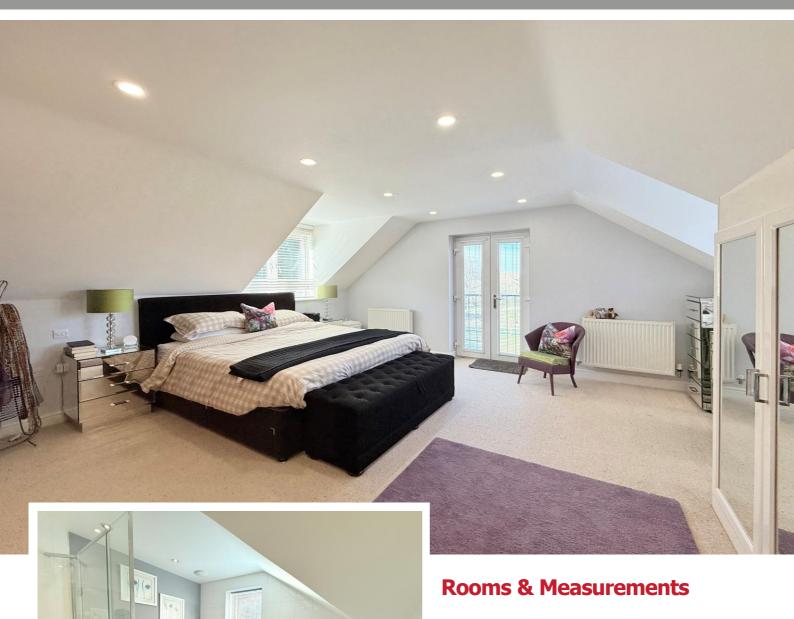

Spacious Dual Aspect Dining Room 4.9m x 4.17m (16'0" x 13'8")

Large Utility Room to Rear 3.53m x 2.77m (11'7" x 9'1")

Triple Aspect Master Bedroom with En-Suite 7.24m x 4.9m (23'9" x 16'0")

Four Piece En-Suite Bathroom  $2.54m \times 2.51m (8'4" \times 8'3")$ 