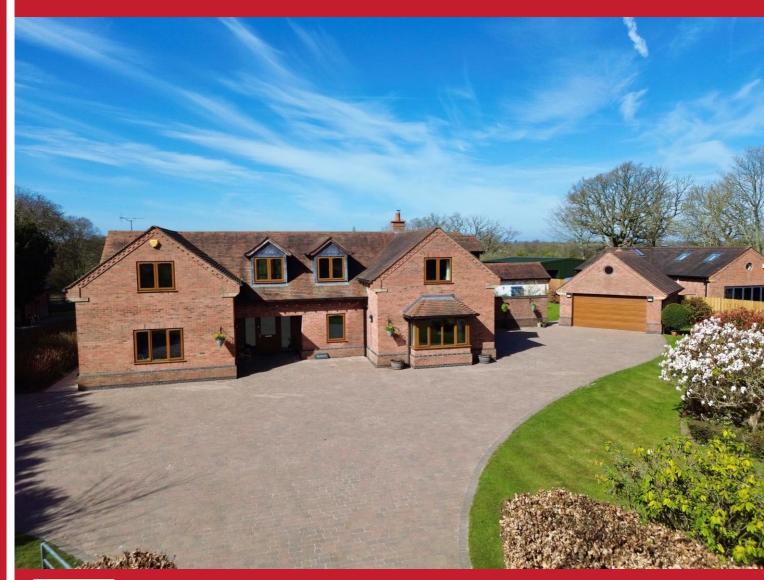

## **Warings Green Road**

Hockley Heath, Solihull

- A Stunning Individually Designed Five Bedroom Family Home
- Four Spacious Reception Rooms & Superb Family Kitchen
- En-Suite Bathroom & Shower Room & Spacious Bathroom
- Mature Wrap Around West Facing Gardens with Orchard

## **Property Description**

Smart Homes Portfolio are delighted to offer this stunning individually designed detached family home set in a delightful rural location. Available for sale for the first time since its construction by the current owners in 2006 and benefiting from no chain, the accommodation comprises a welcoming entrance hallway, four spacious reception rooms, a superb open plan family kitchen with air conditioning, large utility room, guest W.C, five double bedrooms, ensuite bathroom to master bedroom, en-suite shower room to bedroom two, spacious five piece family bathroom, detached double garage, generous driveway parking and mature wrap around gardens with orchard and West facing open views to rear