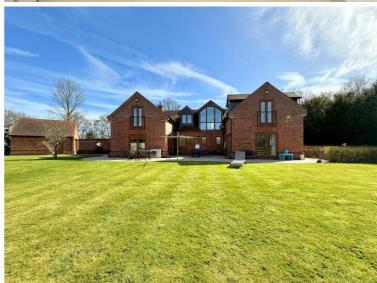

## **Warings Green Road**

Hockley Heath, Solihull

- A Stunning Individually Designed Five Bedroom Family Home
- Four Spacious Reception Rooms & Superb Family Kitchen
- En-Suite Bathroom & Shower Room & Spacious Bathroom
- Mature Wrap Around West Facing Gardens with Orchard

## **Property Description**

Smart Homes Portfolio are delighted to offer this stunning individually designed detached family home set in a delightful rural location. Available for sale for the first time since its construction by the current owners in 2006 and benefiting from no chain, the accommodation comprises a welcoming entrance hallway, four spacious reception rooms, a superb open plan family kitchen with air conditioning, large utility room, guest W.C, five double bedrooms, ensuite bathroom to master bedroom, en-suite shower room to bedroom two, spacious five piece family bathroom, detached double garage, generous driveway parking and mature wrap around gardens with orchard and West facing open views to rear