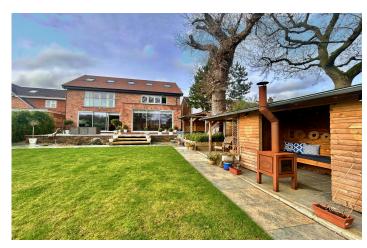

## Woodlea Drive, Solihull

£1,400,000

A recently constructed bespoke luxury detached family home benefitting from open views to rear, superb open plan family dining kitchen, spacious lounge, utility, guest WC, home office/gymnasium, six double bedrooms, four bathrooms, superb landscaped rear garden with entertainment area, large garage and driveway parking

- A Bespoke Detached Family Home
- Six Spacious Double Bedrooms
- Superb Family Dining Kitchen
- Luxury Four Piece Family Bathroom
- Three En-Suite Bathrooms
- Spacious Lounge

Floor Area: sq. ft. Tenure: Freehold Service Charge: £ per annum Ground Rent: £ per annum