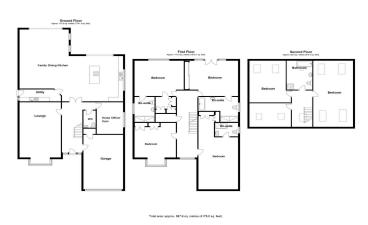

- A Bespoke Detached Family Home
- Six Spacious Double Bedrooms
- Superb Family Dining Kitchen
- Luxury Four Piece Family Bathroom
- Three En-Suite Bathrooms
- Spacious Lounge

Floor Area: sq. ft. Tenure: Freehold Service Charge: £ per annum Ground Rent: £ per annum