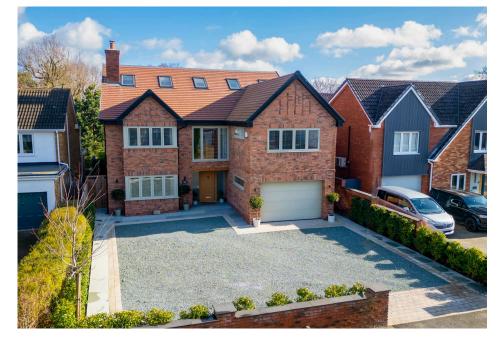

## Woodlea Drive, Solihull

£1,400,000

A recently constructed bespoke luxury detached family home benefitting from open views to rear, superb open plan family dining kitchen, spacious lounge, utility, guest WC, home office/gymnasium, six double bedrooms, four bathrooms, superb landscaped rear garden with entertainment area, large garage and driveway parking

- A Bespoke Detached Family Home
- Six Spacious Double Bedrooms
- Superb Family Dining Kitchen
- Luxury Four Piece Family Bathroom
- Three En-Suite Bathrooms
- Spacious Lounge

Floor Area: sq. ft. Tenure: Freehold Service Charge: £ per annum Ground Rent: £ per annum