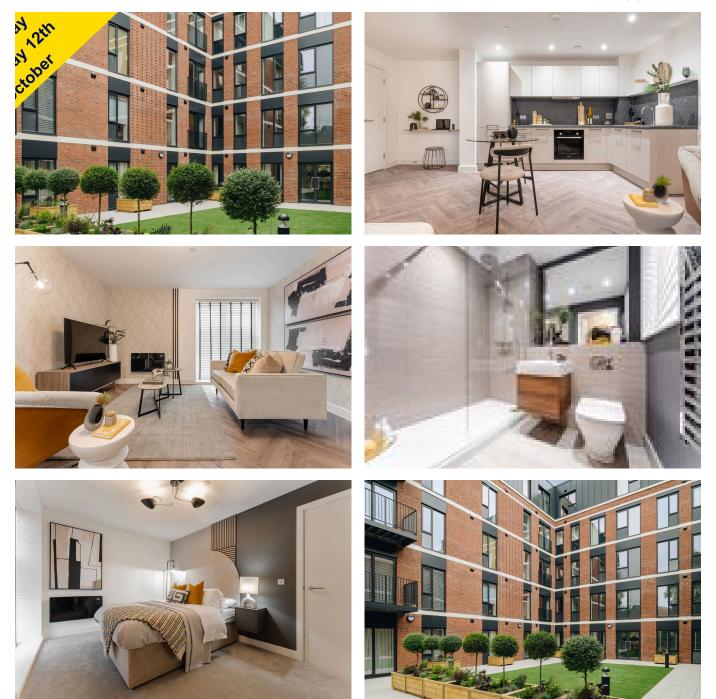

- OPEN DAY SATURDAY 12TH OCTOBER -10AM - 2PM
- Completed and Ready to Occupy
- Sought After Location in the heart of Solihull
- Specified to the highest standard
- Secure Gated Development

- Modern and Maintenance Free
- 95% Sold
- Walking Distance to Solihull Town Centre
- Allocated Parking Space
- Stunning Roof Garden with fabulous Views

## OPEN DAY SATURDAY 12TH OCTOBER - 10AM - 2PM

LAST FEW PLOTS REMAINING - DON'T MISS OUT - CALL NEW HOMES TO VIEW

Looking to downsize without compromising on quality and location? This beautifully designed apartment in Solihull is perfect for those seeking a low-maintenance, modern living space.