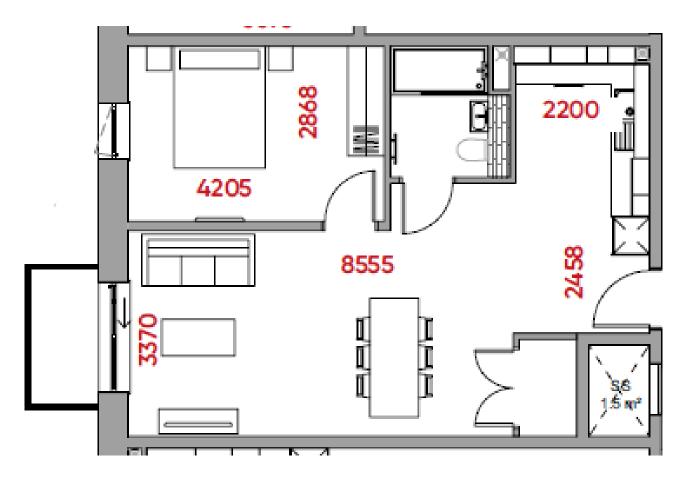

## Imperial House, Princes Gate, Homer Road, Solihull

£275,000

🍋 1 🏪 1 🚘 1

3 Union Road, Shirley, Solihull B90 3BT

sales • new homes • land • commercial • mortgages • auction

Registered Company in England and Wales. Company No 03591917 Registered Office: smart New Homes Ltd, 3 Union Road, Shirley, Solihull B90 3BT