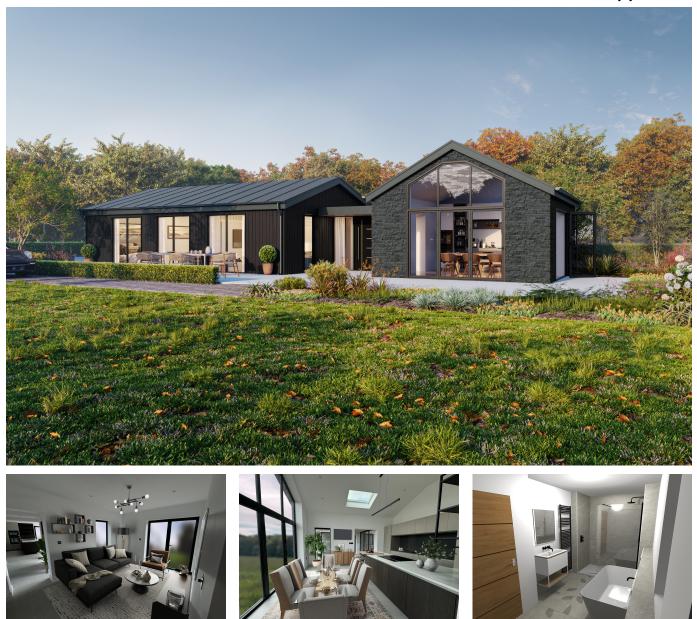

### Green Gate Barns, Earlswood, Solihull

From £625,000

🍋 3 🕒 1 🚘 1

A STUNNING detached 3 bedroomed bungalow set in a small private gated development of 3 beautiful new homes. Situated off Salter Street in Earlswood. The Bungalow is set back and enjoys uninterrupted views of the countryside. Underfloor heating, an air source heat pump, solar panels with battery storage combine to deliver a low carbon footprint as well as reduced running costs.

#### **Key Features**

- High Standard of Build Quality and Specification
- Reception Hall with Full Height Glazed
  Window
- Stunning Bathroom with Seperate Large Shower Unit
- Gated Private Developement
- Solar Panels and Air Source Heat Pump

- Superb Fully Equipped Breakfast Kitchen/ Diner
- Three Bedrooms
- Underfloor Heating and Double Glazing Throughout
- Lounge with Glazed Inner Dividing Wall
   off the Hallway
- Large Garden, Patio and Drive