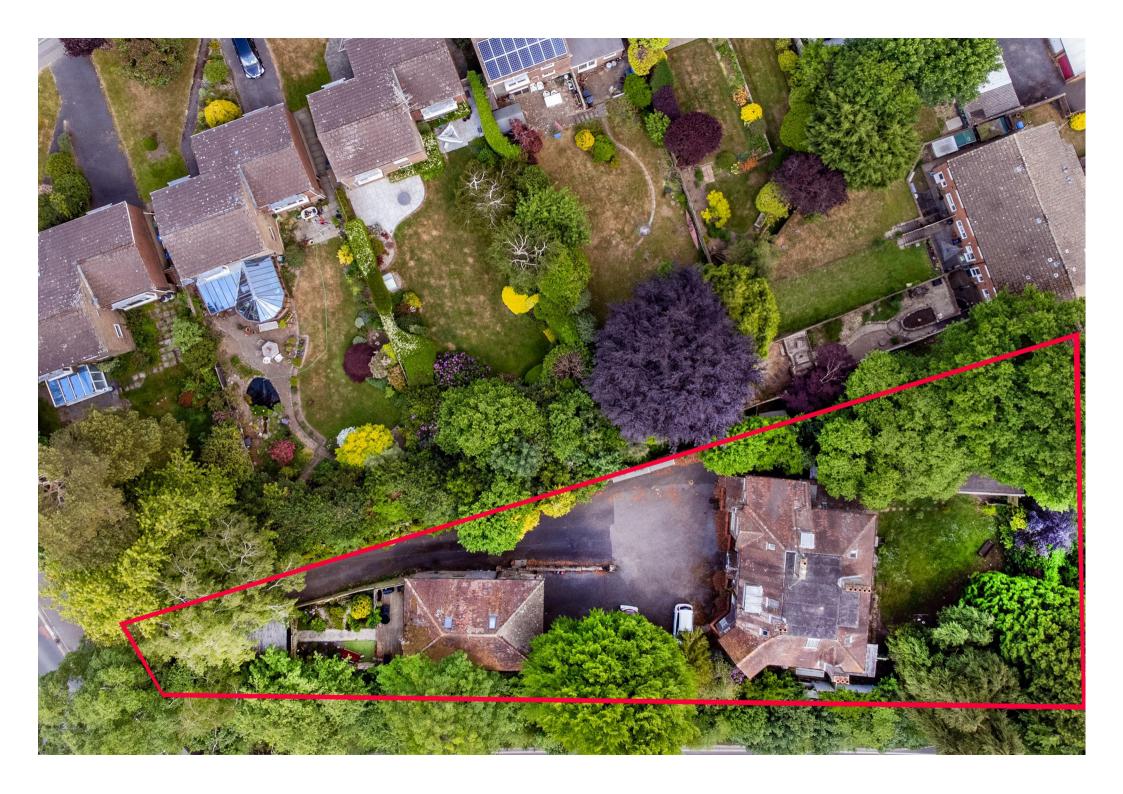

## About the property

FOR SALE BY AUCTION 25th June 2025 (Potential To Purchase Pre-Auction)

This absolutely remarkable detached residence in the highly sought-after area of College Lane presents a rare opportunity for discerning buyers. The main house, boasts an impressive layout with 11 spacious double bedrooms, making it perfect for large families or those seeking multi-generational living arrangements.

On the grounds, there is also a detached, three bedroom Lodge that is arranged over three floors and offers over 2,000 square foot of accommodation that includes an open plan living room and modern kitchen, private gardens and two double garages, making this an ideal separate investment opportunity or annex for family members.

Approaching the estate via a private and extremely secure drive there is a sense of grandeur with the elevated position of the plot not only enhancing its curb appeal but also offers breathtaking panoramic views, ensuring a sense of privacy and tranquility.

The expansive rear garden is predominantly laid to lawn, creating an ideal setting for outdoor gatherings or peaceful moments of relaxation. It includes two brickbuilt storage units, a decking area, and a shed, alongside two charming garden cabin-style rooms that can serve as home offices, studios, or additional guest accommodation.