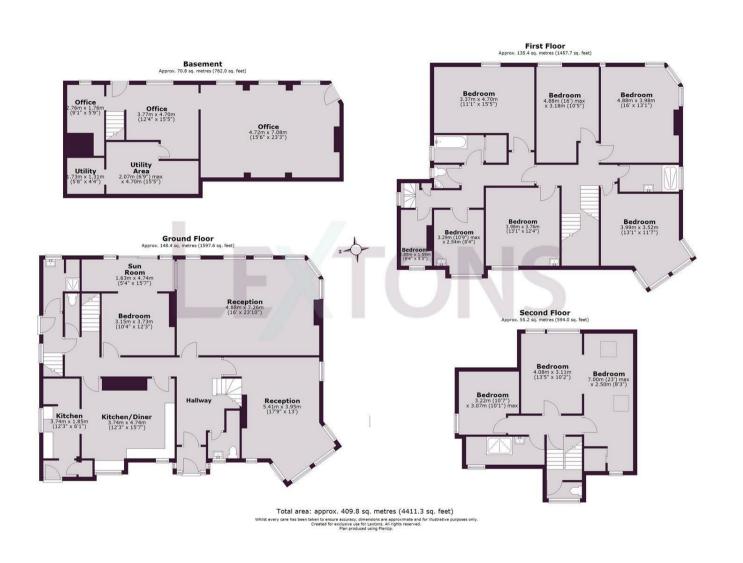

## About the property

FOR SALE BY AUCTION 25th June 2025 (Potential To Purchase Pre-Auction)

This absolutely remarkable detached residence in the highly sought-after area of College Lane presents a rare opportunity for discerning buyers. The main house, boasts an impressive layout with 11 spacious double bedrooms, making it perfect for large families or those seeking multi-generational living arrangements.

On the grounds, there is also a detached, three bedroom Lodge that is arranged over three floors and offers over 2,000 square foot of accommodation that includes an open plan living room and modern kitchen, private gardens and two double garages, making this an ideal separate investment opportunity or annex for family members.