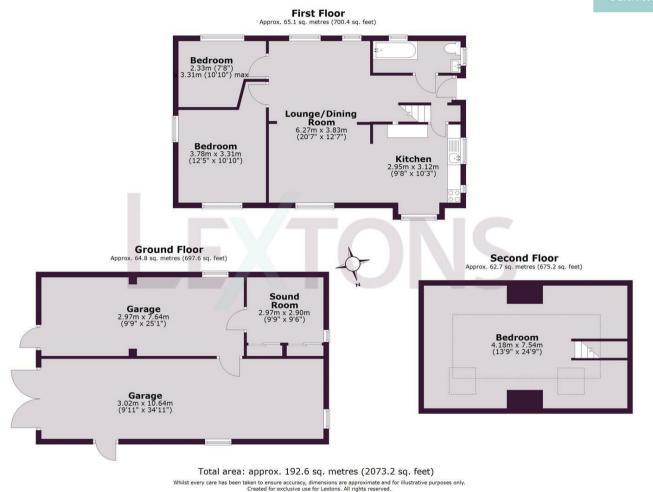

Upon entering, one is greeted by a bright and spacious interior, where large windows invite an abundance of natural light and offer picturesque views of the surrounding grounds. The open-plan living room and kitchen are thoughtfully designed to create a warm and sociable atmosphere, perfect for both everyday living and entertaining guests.

The ground floor features two generous double bedrooms, complemented by a stylish and contemporary bathroom. Ascending to the upper level, the principal bedroom serves as a peaceful retreat, adding flexibility and charm to the accommodation.

At the rear of the lodge, double wooden doors lead to two impressive garages that span the full length and width of the property. These versatile spaces hold tremendous potential for further development, whether one envisions additional living space, a home office, or a creative studio.