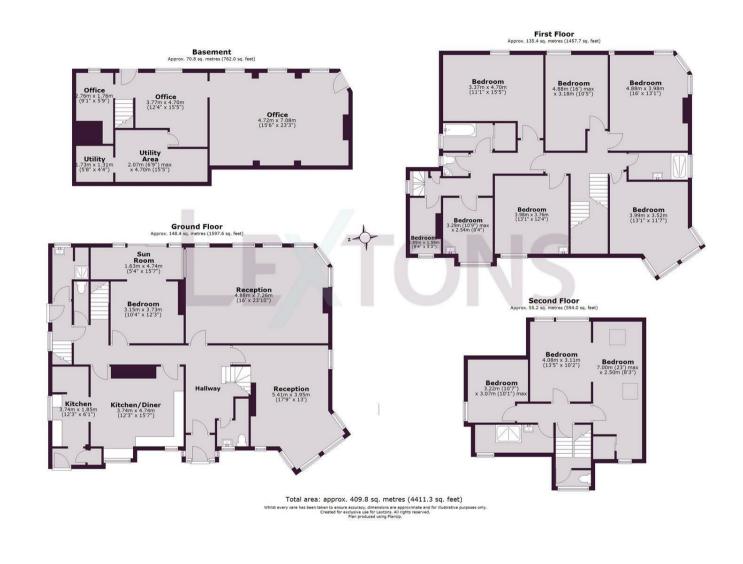

#### FOR SALE BY AUCTION 25th June 2025 (Potential To Purchase Pre-Auction)

This absolutely remarkable detached residence in the highly sought-after area of College Lane presents a rare opportunity for discerning buyers. Spanning approximately 4,400 square feet (410 square meters), the property boasts an impressive layout with 11 spacious double bedrooms, making it perfect for large families or those seeking multi-generational living arrangements.

On approach, you will be greeted by a substantial private driveway, providing ample parking for numerous vehicles, as well an additional self contained two bedroom lodge and garage which has the potential to be included within the purchase.

The elevated position of the property not only enhances its curb appeal but also offers breathtaking panoramic views, ensuring a sense of privacy and tranquility. Inside, the home features three well-appointed reception rooms, providing versatile spaces for both relaxation and entertainment. The four bathrooms cater to the needs of a large household, ensuring convenience and comfort for all residents.