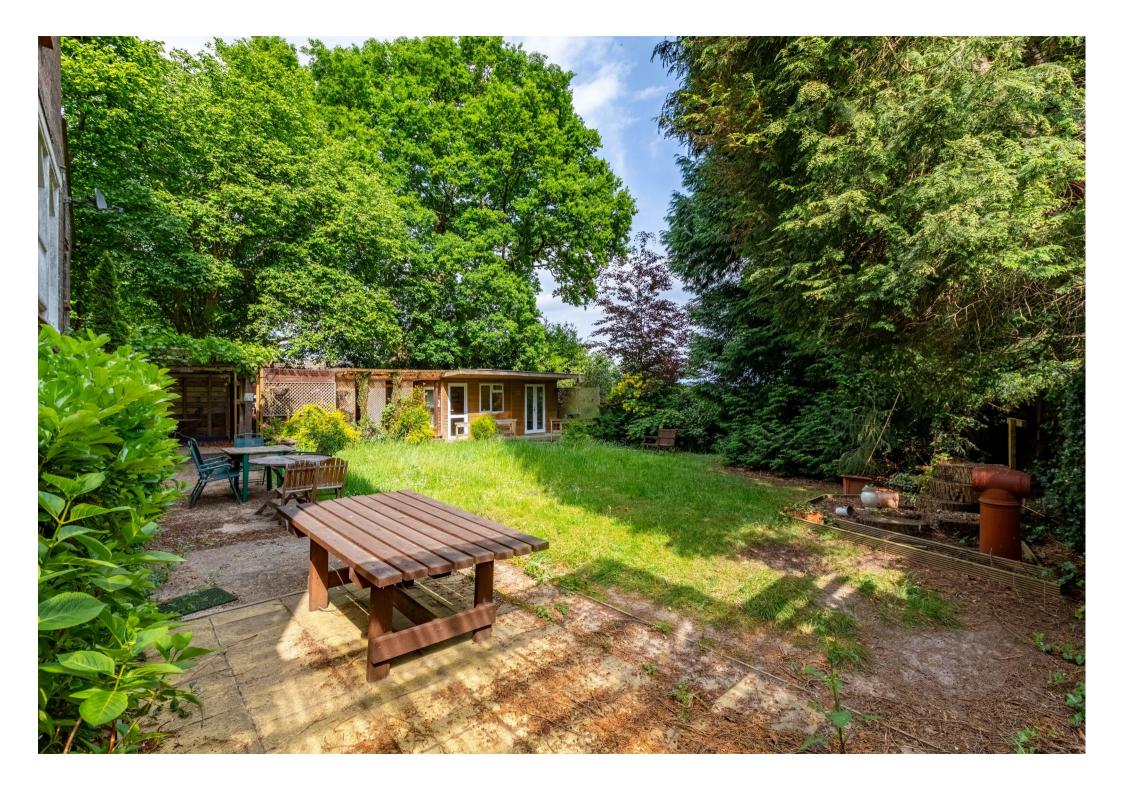

The expansive rear garden is predominantly laid to lawn, creating an ideal setting for outdoor gatherings or peaceful moments of relaxation. It includes two brickbuilt storage units, a decking area, and a shed, alongside two charming garden cabin-style rooms that can serve as home offices, studios, or additional guest accommodation.