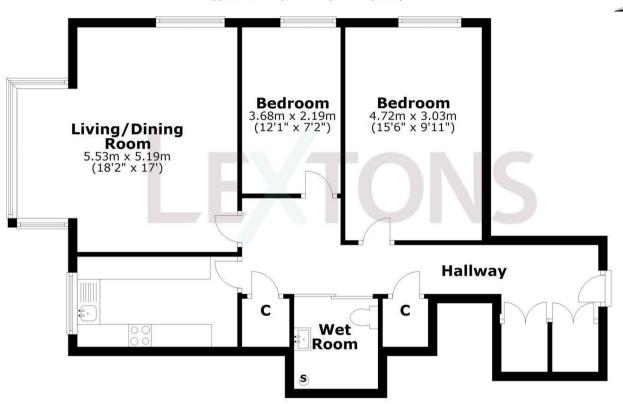

## Sixth Floor

Approx. 81.0 sq. metres (871.6 sq. feet)

Total area: approx. 81.0 sq. metres (871.6 sq. feet)

Whilst every care has been taken to ensure accuracy, dimensions are approximate and for illustrative purposes only.