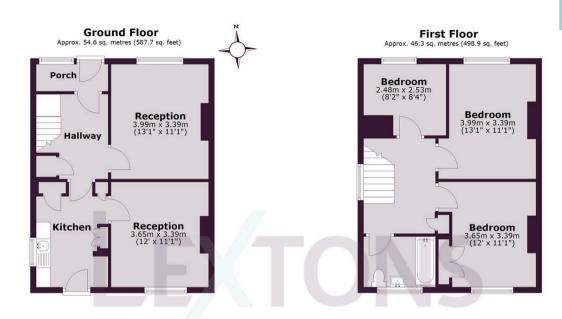

## SCAN HERE TO VIEW ALL AUCTION PROPERTIE

Total area: approx. 100.9 sq. metres (1086.5 sq. feet)

Whilst every care has been taken to ensure accuracy, dimensions are approximate and for illustrative purposes only.

Created for exclusive use for Lextons. All rights reserved.
Plan produced using Planufp.

Whilst every care has been taken to ensure accuracy, dimensions are approximate and for illustrative purposes only.