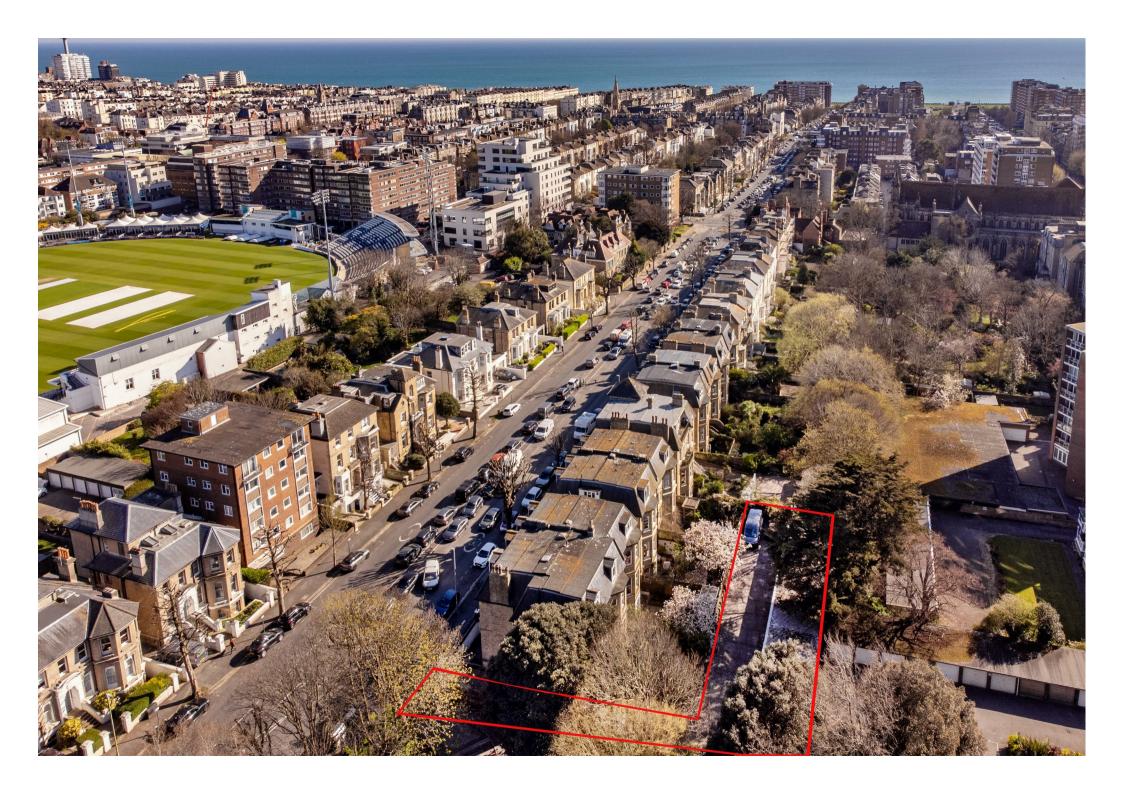

## About the property

FOR SALE BY AUCTION 25th June 2025

An Exceptional Development Opportunity in Prime Central Hove

A rare chance to acquire a collection of 14 garages and adjoining land with private access, located on a highly sought-after, tree-lined avenue in central Hove.

This substantial site spans just under 7,000 Sq Ft. and offers significant development potential, subject to the necessary planning consents.

Ideally positioned with Wilbury Road enjoying sea views and adjacent to the iconic Sussex County Cricket Ground, the property is just moments from Church Street, renowned for its vibrant mix of cafés, restaurants, delis, independent shops, and essential amenities.

Hove railway station is also within easy walking distance, providing excellent connectivity.

Site
Dimensions
(Including
Garages)
43.03m x 11.72m
(141 2' x 38'6')

Total area: approx. 628.0 sq. metres (6759.8 sq. feet) thist every care has been taken to ensure accuracy, dimensions are approximate and for illustrative purposes only Created for endposes are for textiness. All other reasonal.