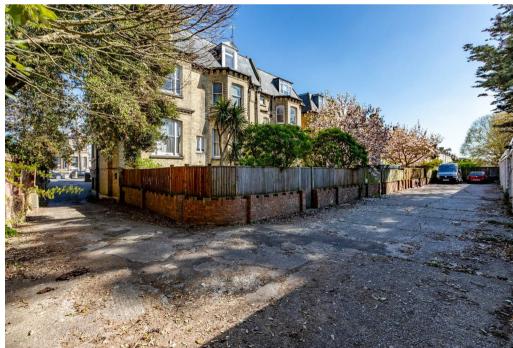

## About the property

FOR SALE BY AUCTION 25th June 2025

An Exceptional Development Opportunity in Prime Central Hove

A rare chance to acquire a collection of 14 garages and adjoining land with private access, located on a highly sought-after, tree-lined avenue in central Hove.

This substantial site spans just under 7,000 Sq Ft. and offers significant development potential, subject to the necessary planning consents.

Ideally positioned with Wilbury Road enjoying sea views and adjacent to the iconic Sussex County Cricket Ground, the property is just moments from Church Street, renowned for its vibrant mix of cafés, restaurants, delis, independent shops, and essential amenities.

Hove railway station is also within easy walking distance, providing excellent connectivity.

Site
Dimensions
(Including
Garages)
43.03m x 11.72m
(141 2' x 38'6')

Total area: approx. 628.0 sq. metres (6759.8 sq. feet) thist every care has been taken to ensure accuracy, dimensions are approximate and for illustrative purposes only Created for endposes are for textiness. All other reasonal.