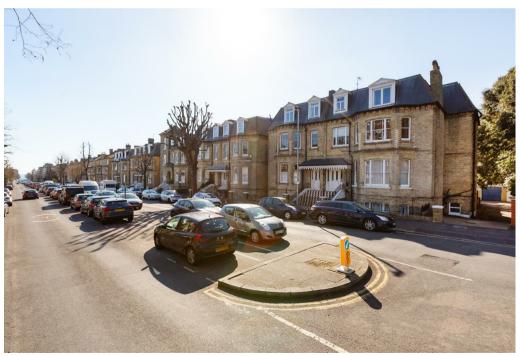

This substantial site spans just under 7,000 Sq Ft. and offers significant development potential, subject to the necessary planning consents.

Ideally positioned with Wilbury Road enjoying sea views and adjacent to the iconic Sussex County Cricket Ground, the property is just moments from Church Street, renowned for its vibrant mix of cafés, restaurants, delis, independent shops, and essential amenities.

Hove railway station is also within easy walking distance, providing excellent connectivity.

Site
Dimensions
(Including
Garages)
43.03m x 11.72m
(141 2' x 38'6')

Total area: approx. 628.0 sq. metres (6759.8 sq. feet) thist every care has been taken to ensure accuracy, dimensions are approximate and for illustrative purposes only Created for endposes are for textiness. All other reasonal.