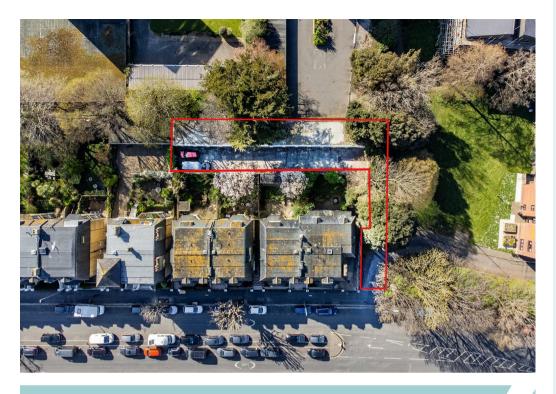

## About the property

FOR SALE BY AUCTION 25th June 2025

An Exceptional Development Opportunity in Prime Central Hove

A rare chance to acquire a collection of 14 garages and adjoining land with private access, located on a highly sought-after, tree-lined avenue in central Hove.

This substantial site spans just under 7,000 Sq Ft. and offers significant development potential, subject to the necessary planning consents.

Ideally positioned with Wilbury Road enjoying sea views and adjacent to the iconic Sussex County Cricket Ground, the property is just moments from Church Street, renowned for its vibrant mix of cafés, restaurants, delis, independent shops, and essential amenities.

Hove railway station is also within easy walking distance, providing excellent connectivity.

Site
Dimensions
(Including
Garages)
43.03m x 11.72m
(141 2' x 38'6')

Total area: approx. 628.0 sq. metres (6759.8 sq. feet) thist every care has been taken to ensure accuracy, dimensions are approximate and for illustrative purposes only Created for endposes are for textiness. All other reasonal.