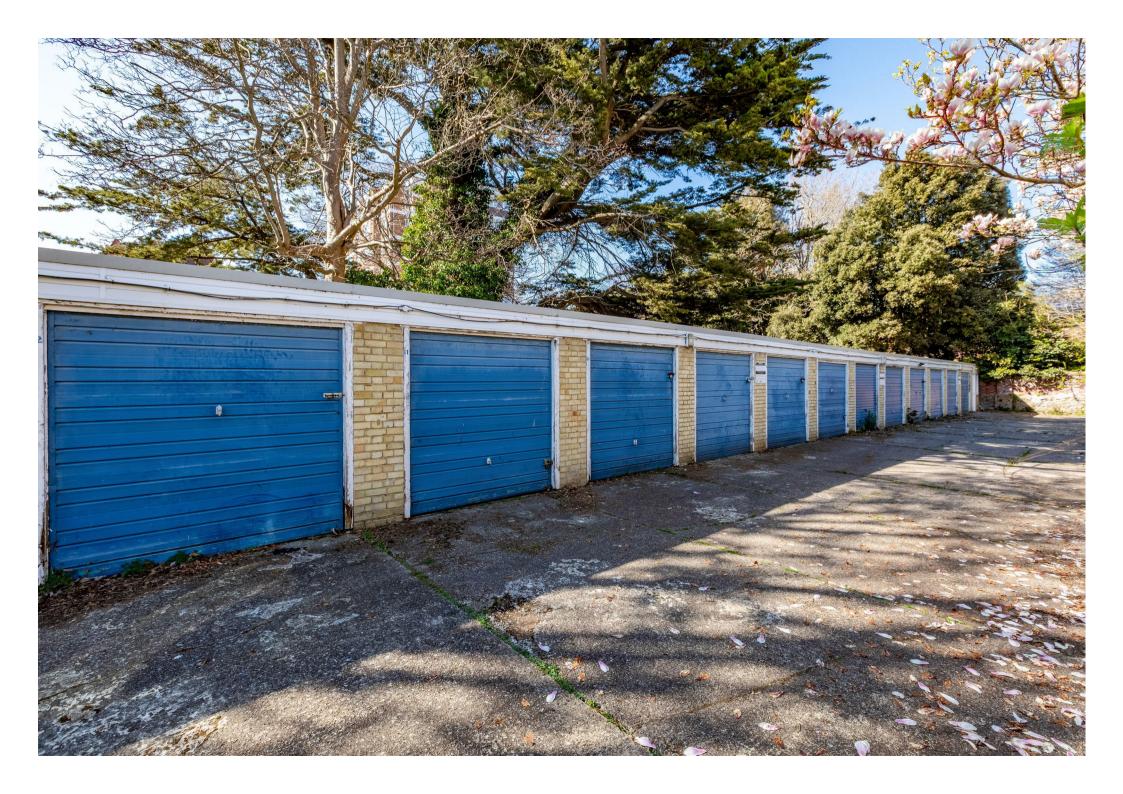

## About the property

FOR SALE BY AUCTION 25th June 2025

An Exceptional Development Opportunity in Prime Central Hove

A rare chance to acquire a collection of 14 garages and adjoining land with private access, located on a highly sought-after, tree-lined avenue in central Hove.

This substantial site spans just under 7,000 Sq Ft. and offers significant development potential, subject to the necessary planning consents.

Ideally positioned with Wilbury Road enjoying sea views and adjacent to the iconic Sussex County Cricket Ground, the property is just moments from Church Street, renowned for its vibrant mix of cafés, restaurants, delis, independent shops, and essential amenities.

Hove railway station is also within easy walking distance, providing excellent connectivity.

Site
Dimensions
(Including
Garages)
43.03m x 11.72m
(141 2' x 38'6')

Total area: approx. 628.0 sq. metres (6759.8 sq. feet) thist every care has been taken to ensure accuracy, dimensions are approximate and for illustrative purposes only Created for endposes are for textiness. All other reasonal.