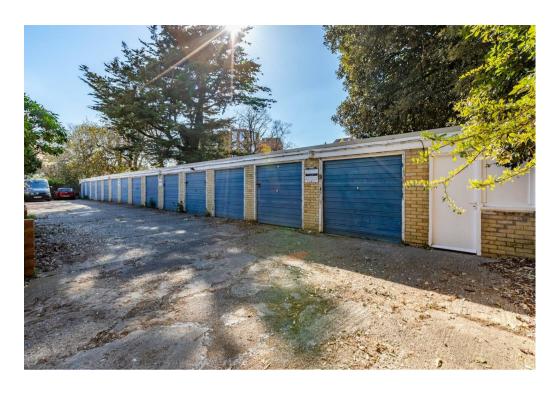

## About the property

FOR SALE BY AUCTION 25th June 2025

An Exceptional Development Opportunity in Prime Central Hove

A rare chance to acquire a collection of 14 garages and adjoining land with private access, located on a highly sought-after, tree-lined avenue in central Hove.

This substantial site spans just under 7,000 Sq Ft. and offers significant development potential, subject to the necessary planning consents.

Ideally positioned with Wilbury Road enjoying sea views and adjacent to the iconic Sussex County Cricket Ground, the property is just moments from Church Street, renowned for its vibrant mix of cafés, restaurants, delis, independent shops, and essential amenities.