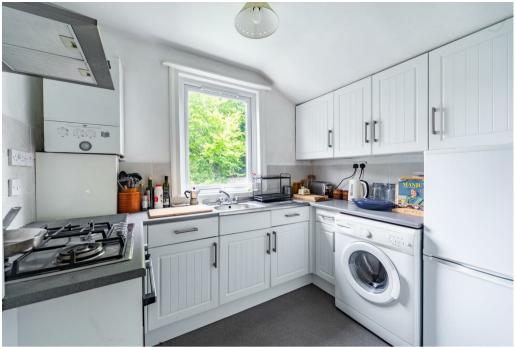

A key highlight is the large, separate, and well-equipped kitchen at the rear, offering extensive storage and worktop space. This presents an exciting opportunity for development—with the potential to relocate the kitchen into the reception area, allowing for the creation of a second bedroom, adding both value and versatility to the property.