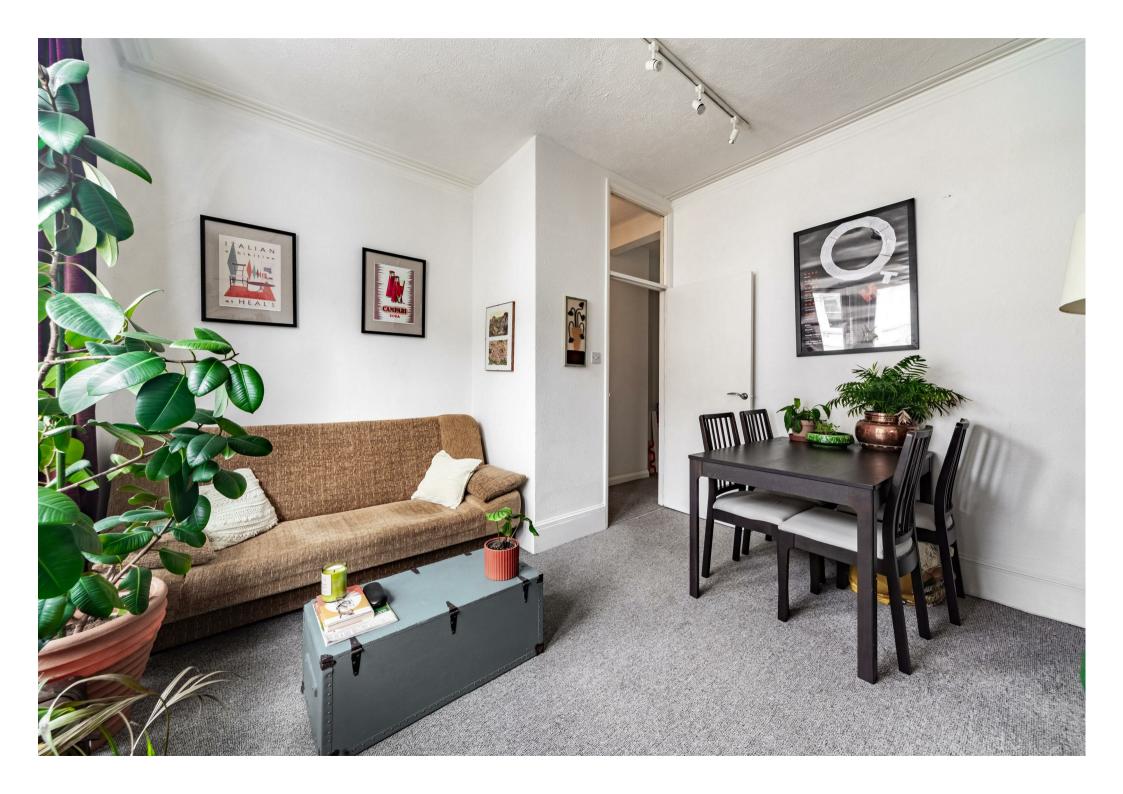

At the front of the property, the inviting lounge area is bathed in natural light from a stunning double-glazed sash bay window, creating a bright and welcoming space to relax. The generous double bedroom benefits from two built-in wardrobes, providing ample storage. A modern white bathroom suite with a shower over the bath adds to the home's convenience.