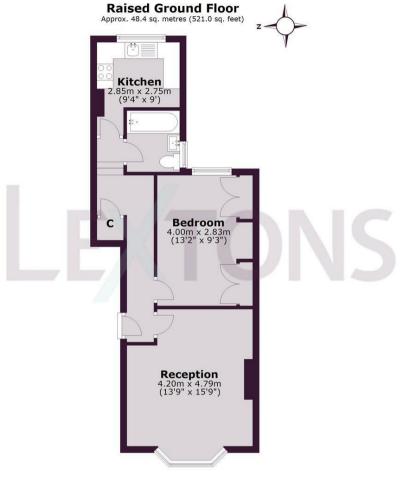

A key highlight is the large, separate, and well-equipped kitchen at the rear, offering extensive storage and worktop space. This presents an exciting opportunity for development—with the potential to relocate the kitchen into the reception area, allowing for the creation of a second bedroom, adding both value and versatility to the property.

Total area: approx. 48.4 sq. metres (521.0 sq. feet)

Whilst every care has been taken to ensure accuracy, dimensions are approximate and for illustrative purposes only.

Created by Lextons. All rights reserved.