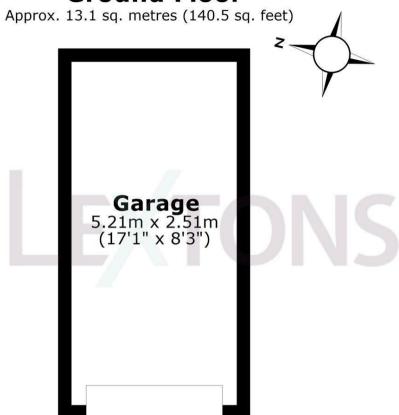

## **Ground Floor**

Total area: approx. 13.1 sq. metres (140.5 sq. feet)

Whilst every care has been taken to ensure accuracy, dimensions are approximate and for illustrative purposes only.

Created by Lextons. All rights reserved.