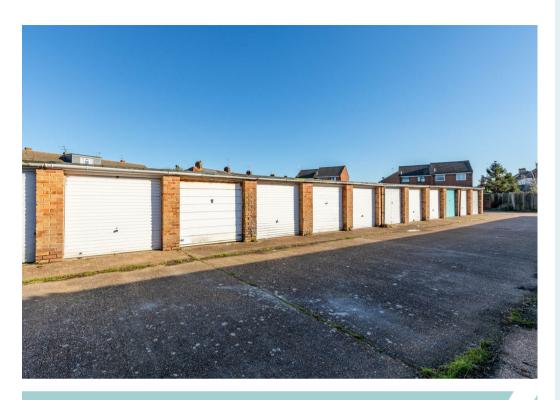

## About the property

\*\* Pre Auction Offers Welcome \*\*

Located in the highly sought-after Hampden Park area of Eastbourne, this property presents a remarkable opportunity to acquire a spacious and secure garage. Spanning just over 140 square feet, this versatile space is not only clean and dry but also offers a multitude of uses. Whether you require a dependable storage solution for your vehicles, equipment, belongings, or if you envision a productive workspace, this garage is ready to meet your needs.

## **Ground Floor**

Total area: approx. 13.1 sq. metres (140.5 sq. feet)

Whilst every care has been taken to ensure accuracy, dimensions are approximate and for illustrative purposes only.

Created by Lextons. All rights reserved.