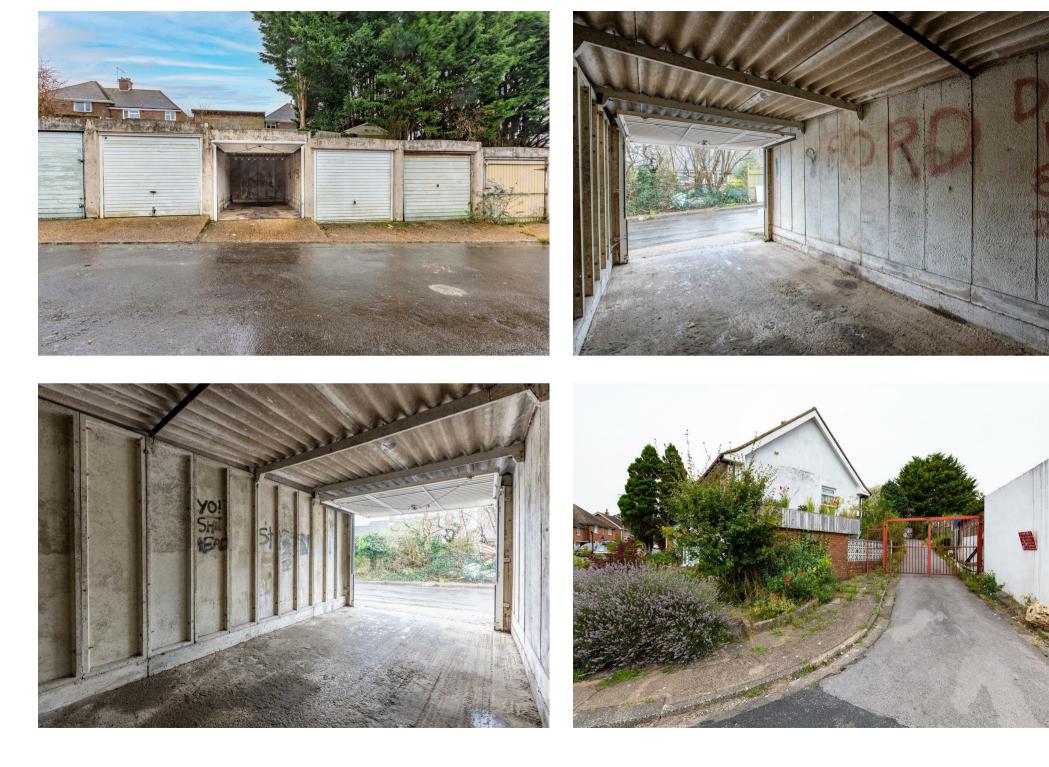

## About the property

\*\* Pre Auction Offers Welcome \*\*

We are delighted to present this well-situated garage for sale in the sought-after residential area of Hove, located on Chichester Close. Nestled away on a secure, locked, and private driveway, this garage offers an exceptional blend of security and convenience, making it an ideal choice for those in need of extra storage or a prudent investment opportunity.

The garage boasts excellent security features, ensuring that your belongings are safe and sound. Its clean and dry interior provides a perfect environment for storing vehicles, equipment, or other valuable items, protecting them from the unpredictable British weather.