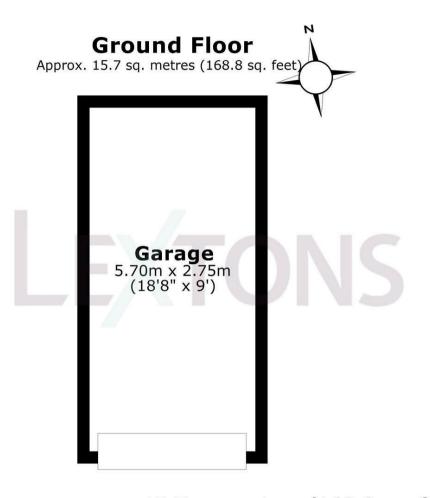

Total area: approx. 15.7 sq. metres (168.8 sq. feet)

Whilst every care has been taken to ensure accuracy, dimensions are approximate and for illustrative purposes only.

Created by Lextons. All rights reserved.