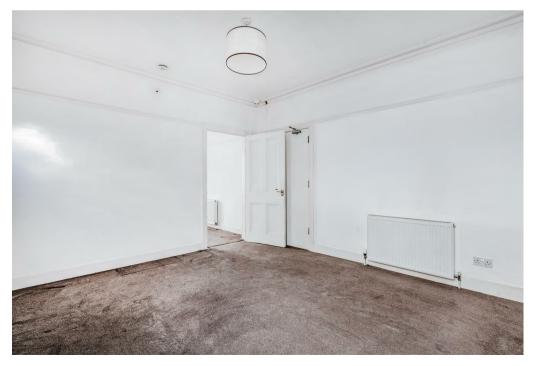

As you enter, you will be welcomed by a bright and airy lounge/dining room, where a large window allows natural light to flood the space. The unique diamond-shaped window adds a touch of character, creating a warm and inviting atmosphere. The well-equipped kitchen is designed with practicality in mind, featuring ample cupboard space, a tiled splashback, an integrated oven and hob, and room for additional appliances. An alcove provides extra storage, ensuring that the kitchen remains clutter-free.