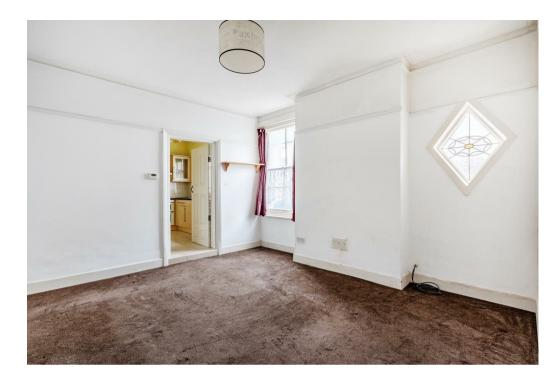

As you enter, you will be welcomed by a bright and airy lounge/dining room, where a large window allows natural light to flood the space. The unique diamond-shaped window adds a touch of character, creating a warm and inviting atmosphere. The well-equipped kitchen is designed with practicality in mind, featuring ample cupboard space, a tiled splashback, an integrated oven and hob, and room for additional appliances. An alcove provides extra storage, ensuring that the kitchen remains clutter-free.