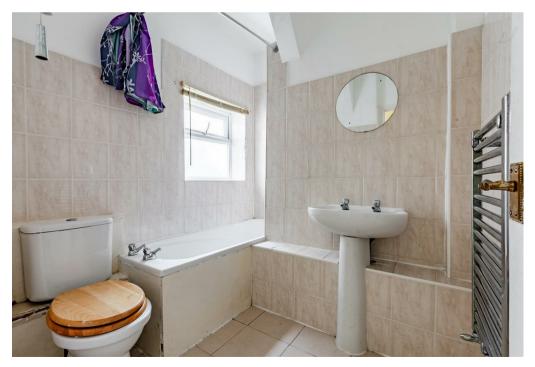

The spacious double bedroom, located at the front of the property, boasts a lovely bay window that enhances the room's charm and provides plenty of space for your furniture. The modern bathroom is both stylish and functional, featuring a part-tiled suite with a bath and shower over, a wash basin, WC, and a heated towel rail for added comfort.