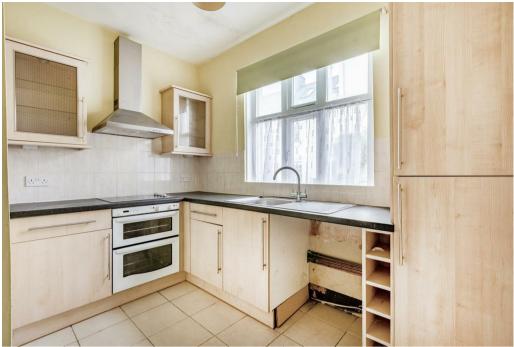

As you enter, you will be welcomed by a bright and airy lounge/dining room, where a large window allows natural light to flood the space. The unique diamond-shaped window adds a touch of character, creating a warm and inviting atmosphere. The well-equipped kitchen is designed with practicality in mind, featuring ample cupboard space, a tiled splashback, an integrated oven and hob, and room for additional appliances. An alcove provides extra storage, ensuring that the kitchen remains clutter-free.