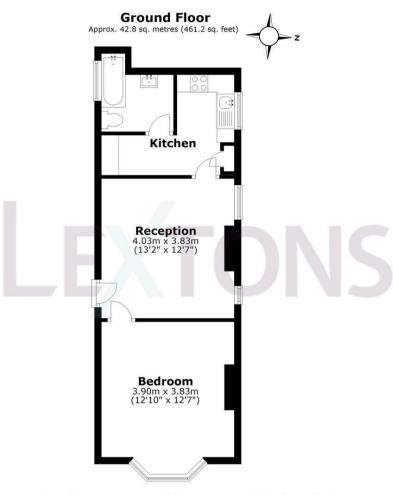

SCAN HERE TO VIEW ALL AUCTION PROPERTIE

Total area: approx. 42.8 sq. metres (461.2 sq. feet)

Whilst every care has been taken to ensure accuracy, dimensions are approximate and for illustrative purposes only.