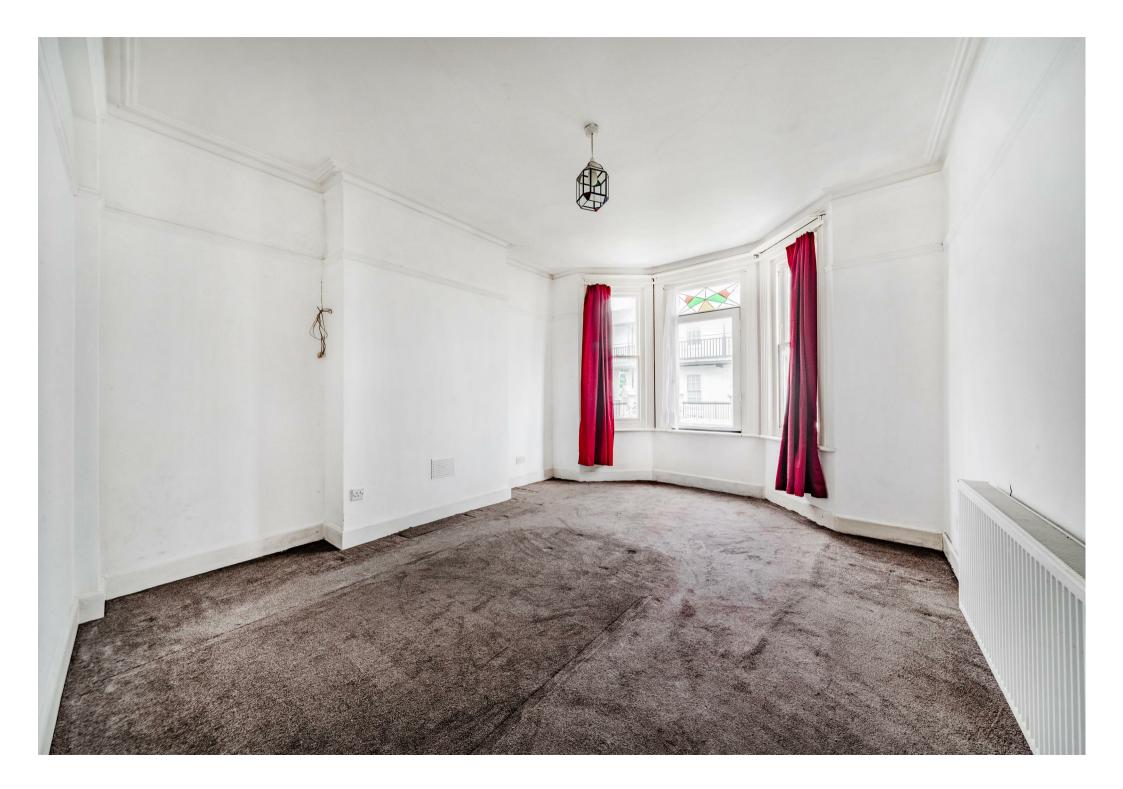

As you enter, you will be welcomed by a bright and airy lounge/dining room, where a large window allows natural light to flood the space. The unique diamond-shaped window adds a touch of character, creating a warm and inviting atmosphere. The well-equipped kitchen is designed with practicality in mind, featuring ample cupboard space, a tiled splashback, an integrated oven and hob, and room for additional appliances. An alcove provides extra storage, ensuring that the kitchen remains clutter-free.