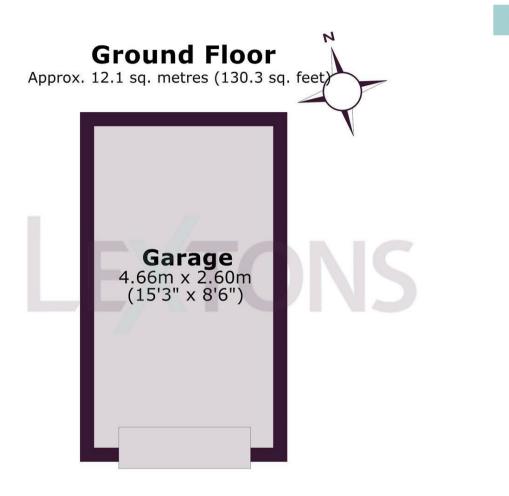

## Total area: approx. 12.1 sq. metres (130.3 sq. feet)

Whilst every care has been taken to ensure accuracy, dimensions are approximate and for illustrative purposes only.

Created by Lextons. All rights reserved.