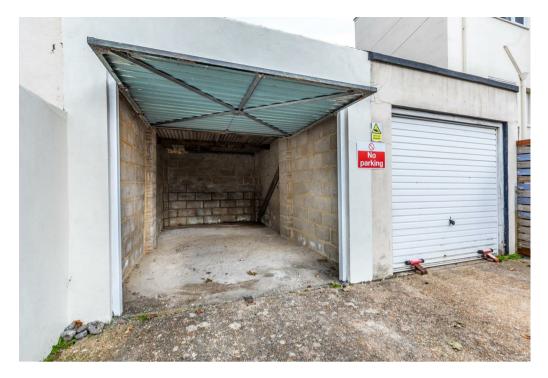

## About the property

\*\* Pre Auction Offers Welcome \*\*

Nestled in the heart of the vibrant Poets Corner in Hove, is this very rare freehold garage and private driveway. The garage is not just any ordinary space; it boasts a sturdy structure with concrete walls and floor and dry throughout ensuring durability for years to come.

With an up and over door featuring a secure lock, your prized possessions will be safe and sound within this spacious garage. The hardstand area in front of the garage is a convenient addition, providing extra space and enhancing the overall appeal of this property.