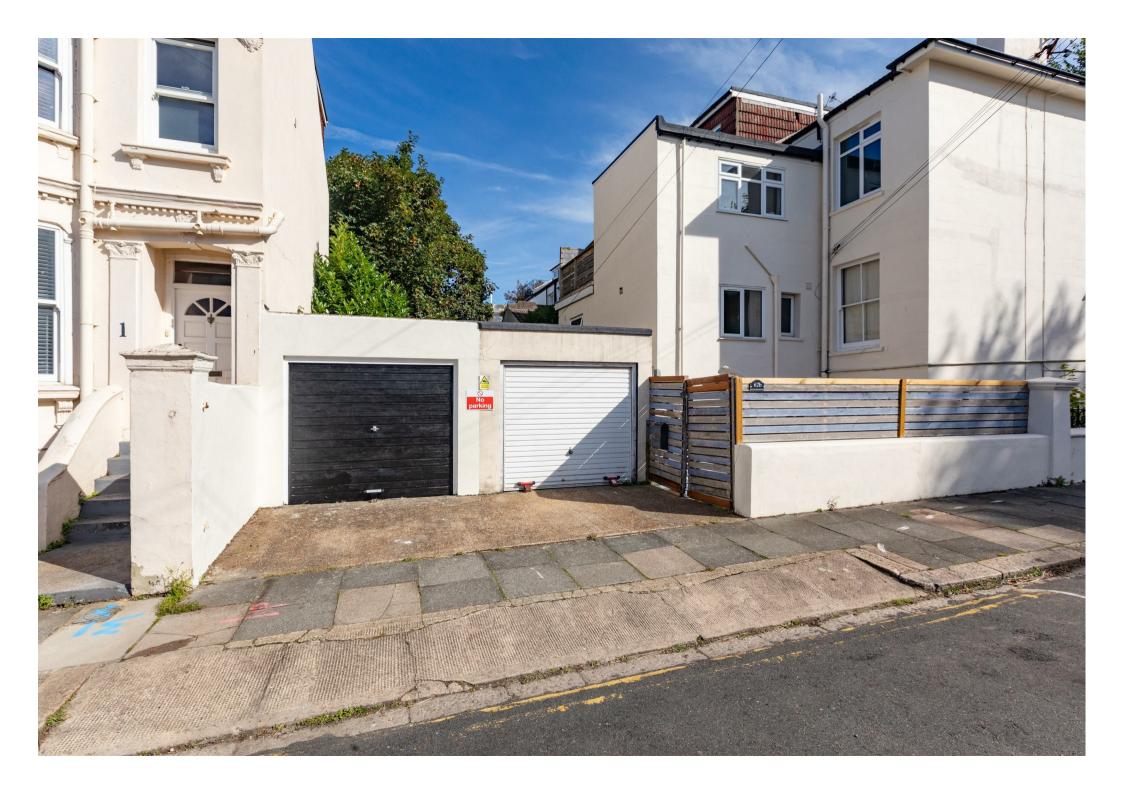

## About the property

\*\* Pre Auction Offers Welcome \*\*

Nestled in the heart of the vibrant Poets Corner in Hove, is this very rare freehold garage and private driveway. The garage is not just any ordinary space; it boasts a sturdy structure with concrete walls and floor and dry throughout ensuring durability for years to come.

With an up and over door featuring a secure lock, your prized possessions will be safe and sound within this spacious garage. The hardstand area in front of the garage is a convenient addition, providing extra space and enhancing the overall appeal of this property.

Perfect for modern vehicles, this garage is not only a practical storage solution but also an excellent investment opportunity. Whether you're looking for a lock-upand-leave option or considering a buy-to-let venture, this property offers versatility and potential in equal measure.