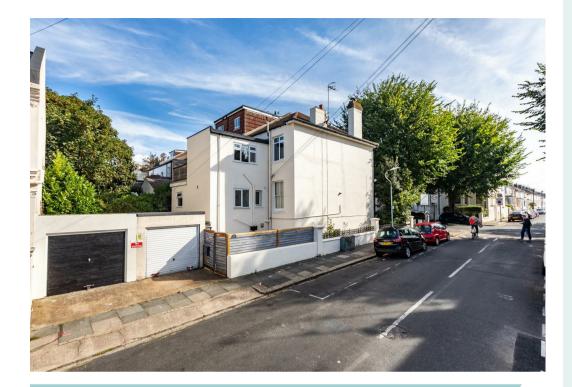

## About the property

\*\* Pre Auction Offers Welcome \*\*

Nestled in the heart of the vibrant Poets Corner in Hove, is this very rare freehold garage and private driveway. The garage is not just any ordinary space; it boasts a sturdy structure with concrete walls and floor and dry throughout ensuring durability for years to come.

With an up and over door featuring a secure lock, your prized possessions will be safe and sound within this spacious garage. The hardstand area in front of the garage is a convenient addition, providing extra space and enhancing the overall appeal of this property.

Don't miss out on the chance to own a piece of convenience and security in the bustling centre of Hove. This property with its freehold garage is a rare find that promises both functionality and value.