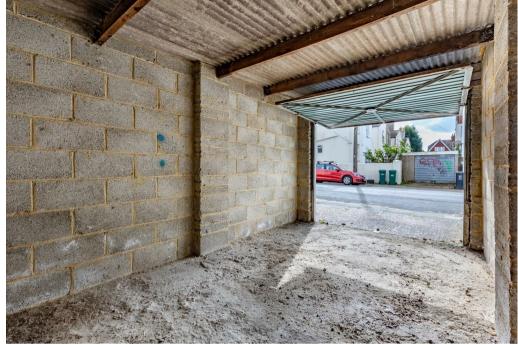

## About the property

\*\* Pre Auction Offers Welcome \*\*

Nestled in the heart of the vibrant Poets Corner in Hove, is this very rare freehold garage and private driveway. The garage is not just any ordinary space; it boasts a sturdy structure with concrete walls and floor and dry throughout ensuring durability for years to come.

With an up and over door featuring a secure lock, your prized possessions will be safe and sound within this spacious garage. The hardstand area in front of the garage is a convenient addition, providing extra space and enhancing the overall appeal of this property.