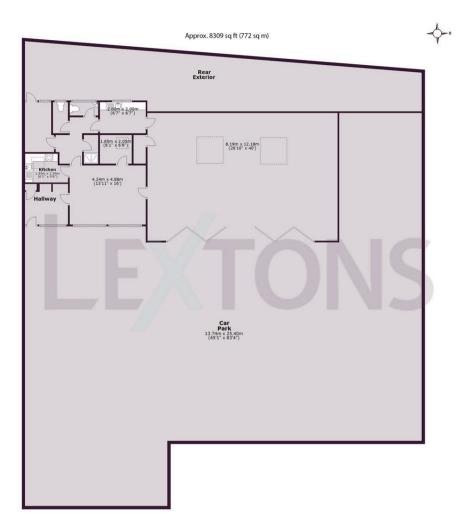

Approved under consent LU/45/24/PL, planning permission is granted for the demolition of the existing building and the construction of 9 high-quality apartments, catering to the increasing demand for residential properties in Littlehampton. The development plan includes associated features such as parking, landscaping, and bin/bicycle storage and incorporates thoughtful ample amenities to enhance the living experience.

Whilst every care has been taken to ensure accuracy, dimensions are approximate and for illustrative purposes only.

Created by Lextons. All rights reserved.

Call our sales team to arrange a viewing appointment: