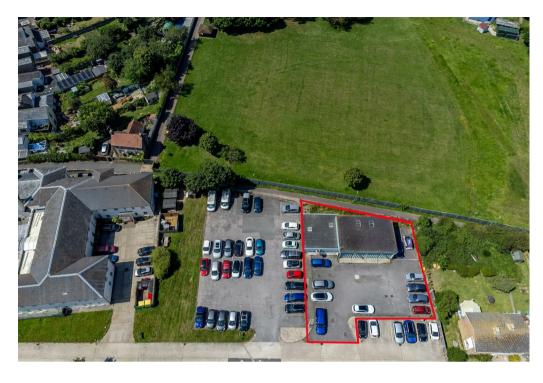

The site's predominantly rectangular shape allows for efficient use of space and ease of planning, making it an ideal canvas for a range of development visions. Whether continuing with the approved residential plans or exploring new commercial ventures, this site is poised to become a valuable asset in a prime location.

The site is predominantly rectangular, providing an efficient and adaptable layout for development located in a popular part of Littlehampton - a vibrant and growing community with excellent amenities and transport links.