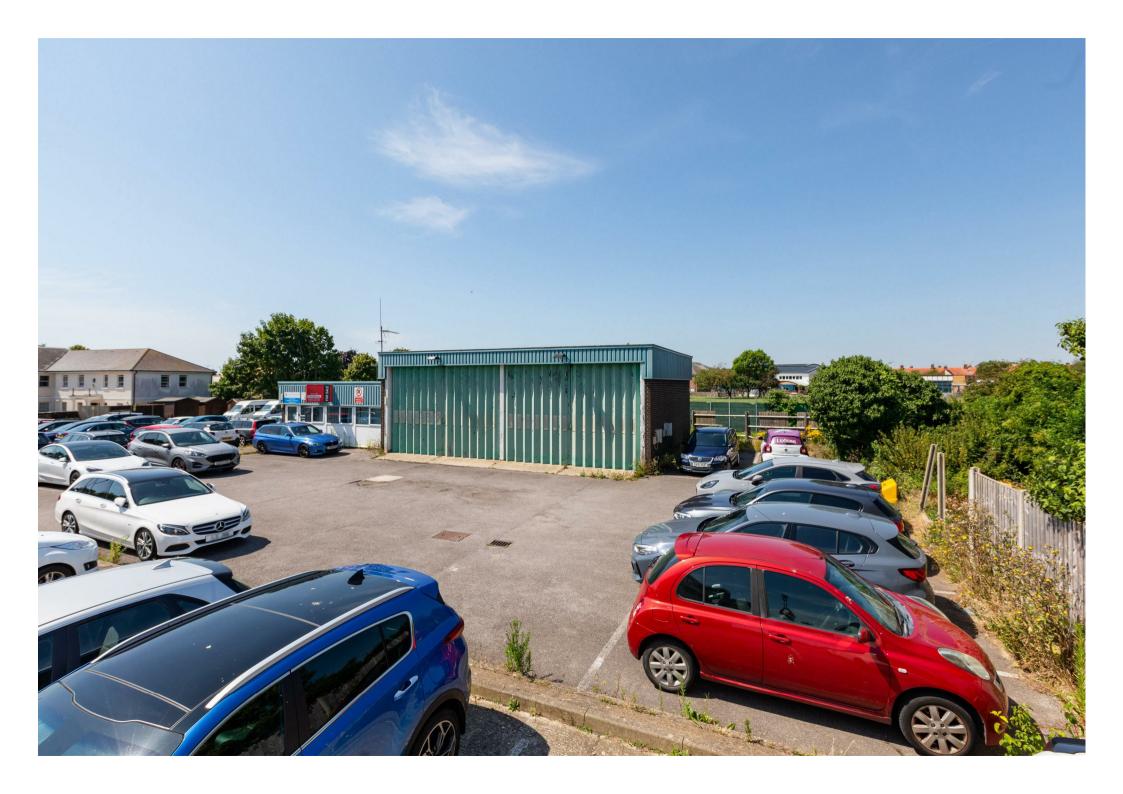

The site is predominantly rectangular, providing an efficient and adaptable layout for development located in a popular part of Littlehampton - a vibrant and growing community with excellent amenities and transport links.

In our opinion, this site may also suit other commercial uses, subject to necessary consents (STNC). Its strategic location and layout make it ideal for various commercial developments, including offices, retail spaces, or mixed-use projects.