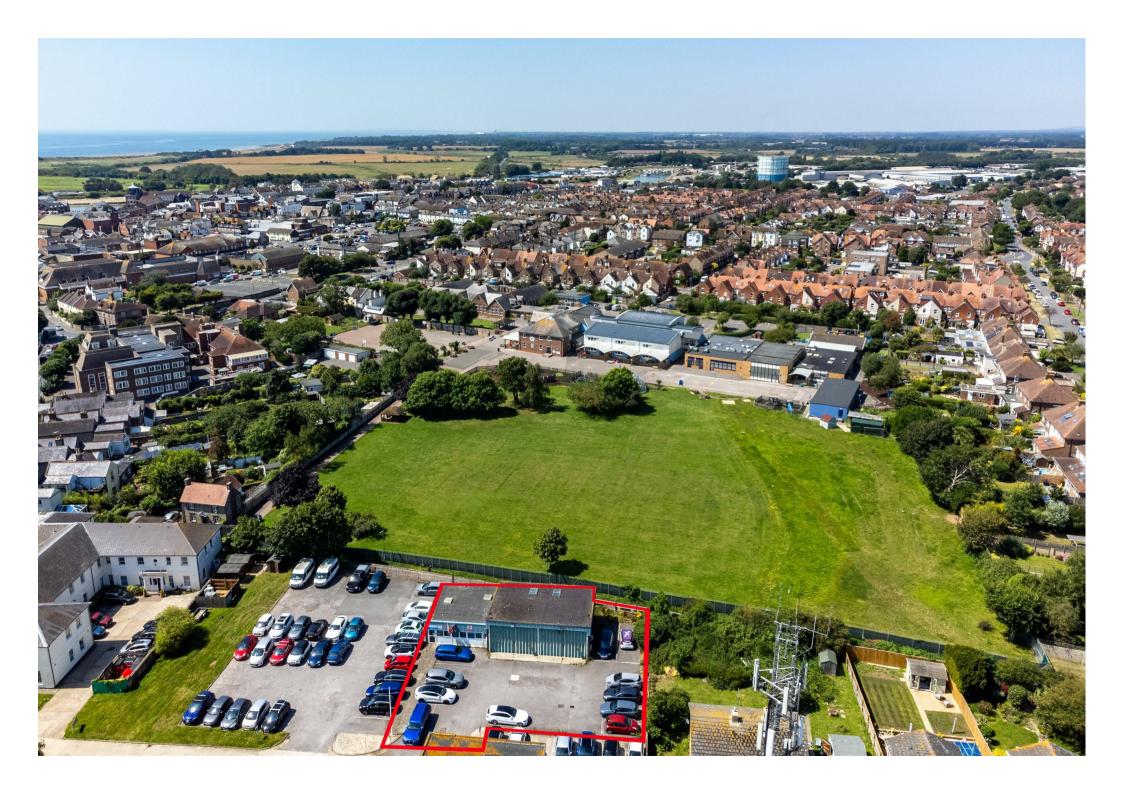

The site's predominantly rectangular shape allows for efficient use of space and ease of planning, making it an ideal canvas for a range of development visions. Whether continuing with the approved residential plans or exploring new commercial ventures, this site is poised to become a valuable asset in a prime location.

The site is predominantly rectangular, providing an efficient and adaptable layout for development located in a popular part of Littlehampton - a vibrant and growing community with excellent amenities and transport links.

The substantial and well-shaped site offers flexibility for developers to adapt the approved plans or explore new commercial opportunities. With planning permission already secured, this site represents a significant investment opportunity, with potential for attractive returns in both residential and commercial markets.