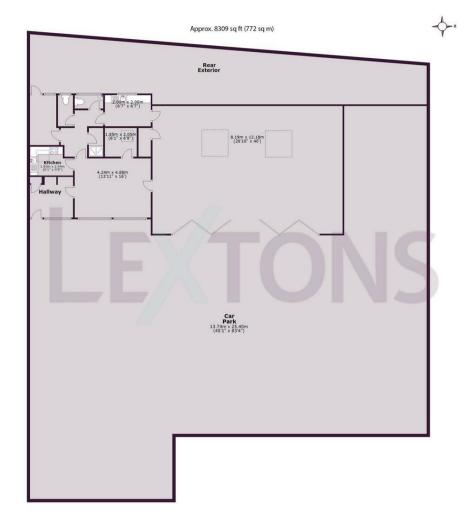

The site's predominantly rectangular shape allows for efficient use of space and ease of planning, making it an ideal canvas for a range of development visions. Whether continuing with the approved residential plans or exploring new commercial ventures, this site is poised to become a valuable asset in a prime location.

The site is predominantly rectangular, providing an efficient and adaptable layout for development located in a popular part of Littlehampton - a vibrant and growing community with excellent amenities and transport links.