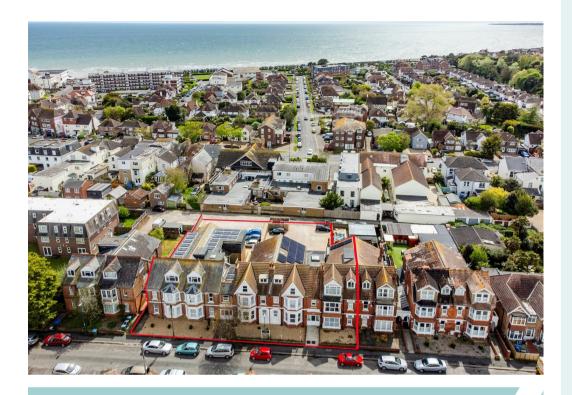

## About the property

Auction Date 25th Of September 2024

Nestled in the charming Aldwick area of Bognor Regis, on the prestigious Richmond Avenue, lies a remarkable opportunity to own a piece of history. This impressive property, once five Victorian terraced houses, has been transformed into a collection of 20 exquisite flats, each exuding elegance and style.

Recently refurbished to the highest standard, this period block is a true gem, boasting not only a prime location but also a sense of grandeur. The buildings stand tall on a tree-lined street, offering a picturesque setting that is sure to captivate all who pass by.